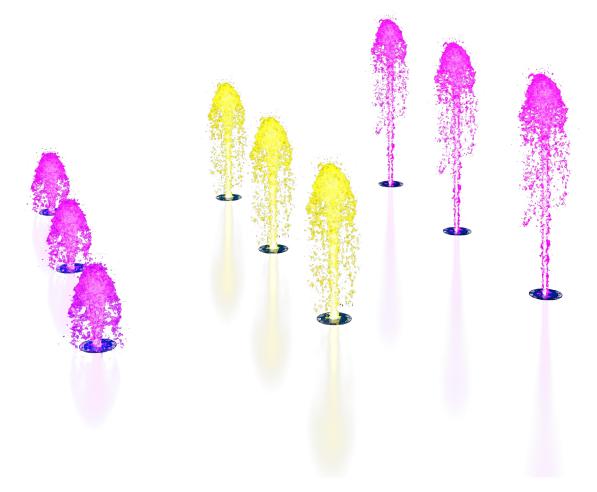

## **PRODUCT HIGHLIGHTS**

- Introduce a lighting solution that will bring a colorful new experience
  - Playtime during sunup
  - Showtime during sundown
- Extend operational hours
- Create a refreshing, visual experience with this fully-integrated all-in-one solution
  - LED technology
  - Water column jet nozzle
  - Drain

## **IMMERSIVE PLAY EVENTS**

Putting play-value first, pre-set choreography keeps everyone engaged all day long.

Labyrinth

Skip the wave

Catch me if you can

EN R0220-04