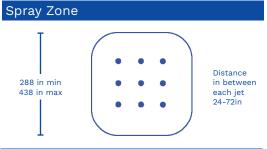

| H/W/L                       | Pressure |
|-----------------------------|----------|
| 0/10.75/10.75 in            | 9 PSI    |
| 0/27/27 cm                  | 0.6 BAR  |
| dimensions are for each jet |          |