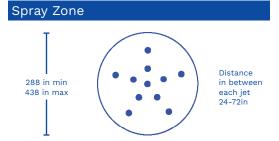

| H/W/L                       | Pressure |
|-----------------------------|----------|
| 0/10.75/10.75 in            | 9 PSI    |
| 0/27/27 cm                  | 0.6 BAR  |
| dimensions are for each jet |          |