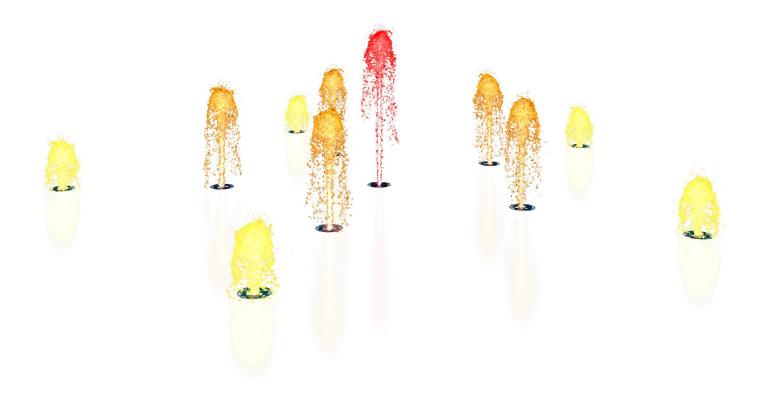

## **PRODUCT HIGHLIGHTS**

- Introduce a lighting solution that will bring a colorful new experience
  - Playtime during sunup
  - Showtime during sundown
- Extend operational hours
- Create a refreshing, visual experience with this fully-integrated all-in-one solution
  - LED technology
  - Water column jet nozzle
  - Drain

## **IMMERSIVE PLAY EVENTS**

Putting play-value first, pre-set choreography keeps everyone engaged all day long.

Labyrinth

Skip the wave

Catch me if you can

EN R0220-04