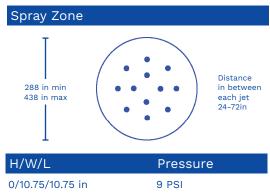

VORTEX-INTL.COM • INFO@VORTEX-INTL.COM 1.877.586.7839 (free USA/CANADA) +1.514.694.3868 (INTERNATIONAL)

| H/W/L                       | Pressure  |  |
|-----------------------------|-----------|--|
| 0/10.75/10.75 in            | 9 PSI     |  |
| 0/27/27 cm                  | 0.6 BAR   |  |
| dimensions are for each jet |           |  |
| Flow                        | Smartflow |  |
| 156 GPM                     | -         |  |
| 590 LPM                     | -         |  |

| Lighting Specifications | Cover Specifications        | Electrical Requirements |
|-------------------------|-----------------------------|-------------------------|
| 3-1 RGB LED             | Color BLUE – RAL 5017       | Wattage 22.5 W          |
| Beam angle : 20º        | Anti-slippery paint surface | Voltage 12VAC           |