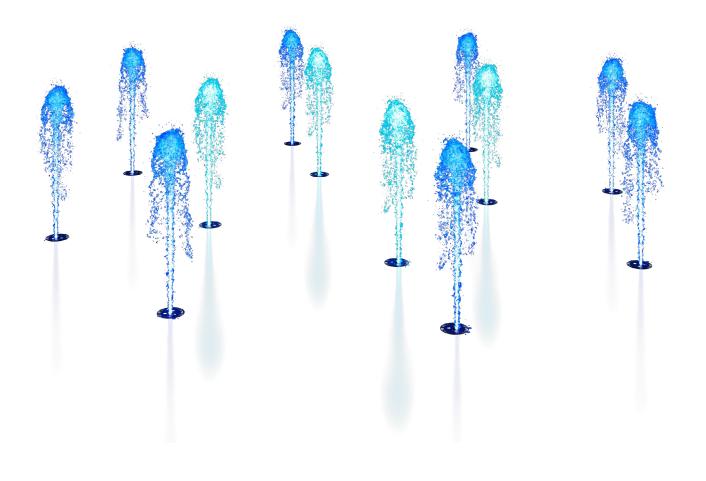

## **PRODUCT HIGHLIGHTS**

- Introduce a lighting solution that will bring a colorful new experience
  - Playtime during sunup
  - Showtime during sundown
- Extend operational hours
- Create a refreshing, visual experience with this fully-integrated all-in-one solution
  - LED technology
  - Water column jet nozzle
  - Drain

## **IMMERSIVE PLAY EVENTS**

Putting play-value first, pre-set choreography keeps everyone engaged all day long.

Labyrinth

Skip the wave

Catch me if you can

EN R0220-04

VORTEX-INTL.COM • INFO@VORTEX-INTL.COM 1.877.586.7839 (free USA/CANADA) +1.514.694.3868 (INTERNATIONAL)