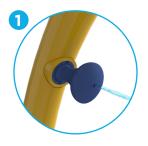

## TWISTNOZZLE™

- Allows kids to aim and control the water jets' direction
- Promotes the learning of cause & effect
- Develops fine motor skills
- Durable, impact-resistant, and resistant to UV rays and chemicals