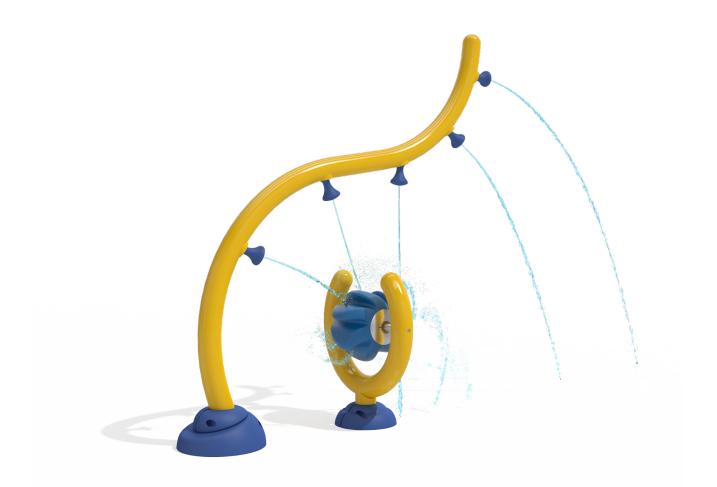

# **VOR 7234** LUNA N°3

## **PRODUCT HIGHLIGHTS**

- Aiming the TwistNozzles to make the Orb spin faster takes physical ability and group coordination
- TwistNozzles can be manipulated to create visually captivating spirals and water lassos
- Aiming them at others creates social interaction and a shared experience

### ORB

- Brings a new level of interaction to every play feature
- Promotes the learning of cause & effect
- Develops dexterity and motor skills
- Durable, impact-resistant, and resistant to UV rays and chemicals

# WATER EFFECTS

- Interactive water stream (5)
- Orb water cloud (1)

Revised: 12/08/2017