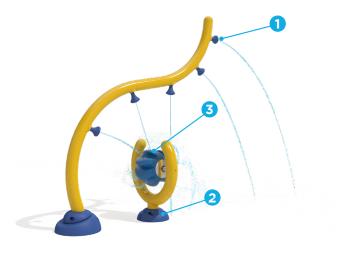

## TWISTNOZZLE™

- Allows kids to aim and control the water jets' direction
- Promotes the learning of cause & effect
- Develops fine motor skills
- Durable, impact-resistant, and resistant to UV rays and chemicals

### ORB

- Brings a new level of interaction to every play feature
- Promotes the learning of cause & effect
- Develops dexterity and motor skills
- Durable, impact-resistant, and resistant to UV rays and chemicals

# WATER EFFECTS

- Interactive water stream (5)
- Orb water cloud (1)

Revised: 12/08/2017