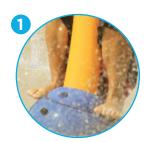

#### TOEGUARD™

- Soft-touch Elastomer
- · Protects children's toes from anchoring hardware
- Durable, vandal resistant, resistant to chemicals
- Infused with a UV resistant bright color
- · Available in one or two pieces ensuring tight fit to post