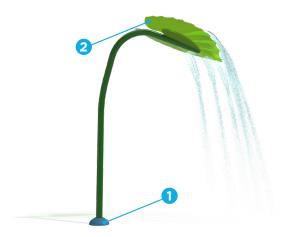

#### TOEGUARD™

- Soft-touch Elastomer
- · Protects children's toes from anchoring hardware
- Durable, vandal resistant, resistant to chemicals
- Infused with a UV resistant bright color
- · Available in one or two pieces ensuring tight fit to post

## $\mathbf{SEEFLOW}^{\mathsf{TM}}$

- · Impact-resistant polymer
- Resistant to UV rays and chemicals
- · Colorful reflections are created with the combination of bright colors, water, and sunlight
- Manufactured with up to 40% pre-consumer recycled materials
- · Reusable at the end of life