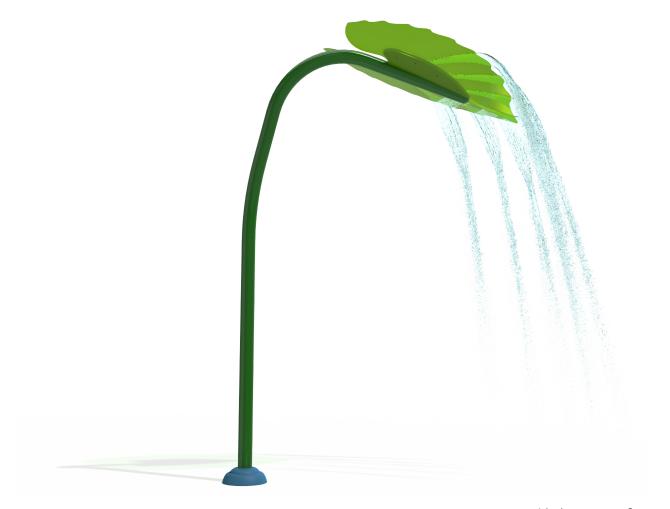

# **VOR-1120 SPRIG N°1**

## **PRODUCT HIGHLIGHTS**

- Play under the waterfall for a enjoyable water massage.
- Significant falling water volume older kids and adults love.
- Enjoy the wonderful light effects created by the translucent Seeflow<sup>™</sup> canopy

## **WATER EFFECTS**

• Pipe fall (6)