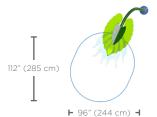

## Spray Zone

| H/W/L          | Pressure |
|----------------|----------|
| 142/44/98 in   | 6 PSI    |
| 361/112/249 cm | 0.4 BAR  |

| Flow      | Smartflow |
|-----------|-----------|
| 45 GPM    | =         |
| 170.3 LPM | -         |