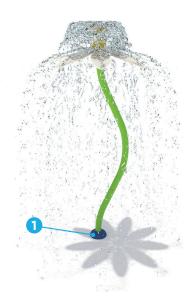

Ideal age group: For all ages

# **VOR 0564 FLOWER**

## **PRODUCT HIGHLIGHTS**

- Creates a visual interest as the water is falling on the petals
- Encourages imaginative and immersive play





### You may also like ······











### **Spray Zone**



| H/W/L          | Pressure      |
|----------------|---------------|
| 140/75/75 in   | 10-15 PSI     |
| 356/191/191 cm | 0.69-1.03 BAR |

| Flow             | Smartflow |
|------------------|-----------|
| 20-30 GPM        | -         |
| 75.71-113.56 LPM | -         |

Color Choices: Vortex colors or polished

## **VORTEX EXCLUSIVE TECHNOLOGIES**

This product features the following technologies that are unique to Vortex.



#### TOEGUARD™

- · Soft-touch Elastomer
- Protects children's toes from anchoring hardware
- · Durable, vandal resistant, resistant to chemicals
- · Infused with a UV resistant bright color
- Available in one or two pieces ensuring tight fit to post

## **WATER EFFECTS**

• Inverted laminar bell spray (1)