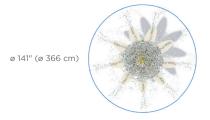

### **Spray Zone**

| H/W/L          | Pressure      |
|----------------|---------------|
| 140/75/75 in   | 10-15 PSI     |
| 356/191/191 cm | 0.69-1.03 BAR |

| Flow             | Smartflow |
|------------------|-----------|
| 20-30 GPM        | -         |
| 75.71-113.56 LPM | -         |