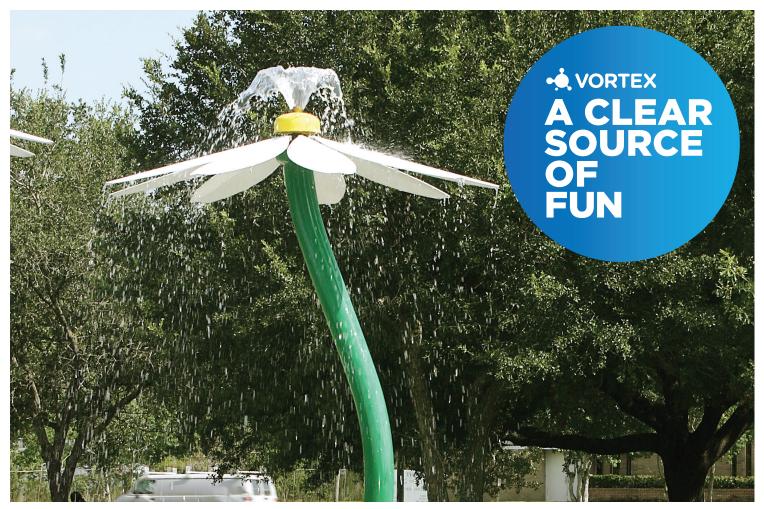

# **VOR 0564 FLOWER**

## **PRODUCT HIGHLIGHTS**

- Creates a visual interest as the water is falling on the petals
- Encourages imaginative and immersive play

## **WATER EFFECTS**

• Inverted laminar bell spray (1)