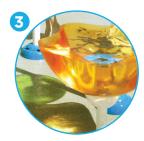

### **SEEFLOW**<sup>TM</sup>

- · Impact-resistant polymer
- Resistant to UV rays and chemicals
- Colorful reflections are created with the combination of bright colors, water, and sunlight
- Manufactured with up to 40% preconsumer recycled materials
- Reusable at the end of life

# **WATER EFFECTS**

Interactive jet stream (3)