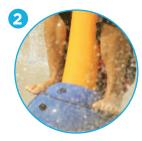

### TOEGUARD™

- Soft-touch Elastomer
- Protects children's toes from anchoring hardware
- · Durable, vandal resistant, resistant to chemicals
- Infused with a UV resistant bright color
- Available in one or two pieces ensuring tight fit to post