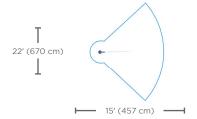

# VOR 7780 SEAWEED N°2

Ideal age group: 6 years and up

## Spray Zone

| H/W/L        | Pressure      |
|--------------|---------------|
| 73/21/11 in  | 5-10 PSI      |
| 184/54/27 cm | 0.34-0.69 BAR |

| Flow          | Smartflow |
|---------------|-----------|
| 3-6 GPM       | -         |
| 11.4-22.7 LPM | -         |

Color Choices: Vortex colors or polished