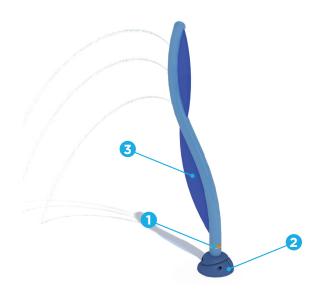

# VOR 7780 SEAWEED N°2





Ideal age group: 6 years and up

# **PRODUCT HIGHLIGHTS**

- Horizontal directional water jet creating a water wall effect
- Intuitive 360° rotation with no pinch point
- Encourages interaction with other kids and promotes communicative skills
- Provides a visual experience by casting colorful shadows with the Seeflow™



### You may also like ·····













## Spray Zone



| H/W/L        | Pressure      |
|--------------|---------------|
| 73/21/11 in  | 5-10 PSI      |
| 184/54/27 cm | 0.34-0.69 BAR |

| Flow          | Smartflow |
|---------------|-----------|
| 3-6 GPM       | -         |
| 11.4-22.7 LPM | -         |

Color Choices: Vortex colors or polished

# **VORTEX EXCLUSIVE TECHNOLOGIES**

This product features the following technologies that are unique to Vortex.



### TURNTEC™

- Easy turning for kids of all ages and abilities
- Lead-free brass for maximum durability - heat resistant
- 360° rotation no mechanical stops to break
- Adjustable spray zone control the area where water begins and stops
- · Corrosion and chemical resistant



### TOEGUARD™

- Soft-touch Elastomer
- Protects children's toes from anchoring hardware
- ·