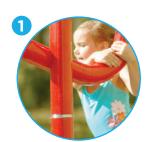

### TURNTEC™

- Easy turning for kids of all ages and abilities
- Lead-free brass for maximum durability - heat resistant
- 360° rotation no mechanical stops to break
- Adjustable spray zone control the area where water begins and stops
- · Corrosion and chemical resistant

### TOEGUARD™

- Soft-touch Elastomer
- Protects children's toes from anchoring hardware
- · Durable, vandal resistant, resistant to chemicals
- Infused with a UV resistant bright color
- Available in one or two pieces ensuring tight fit to post