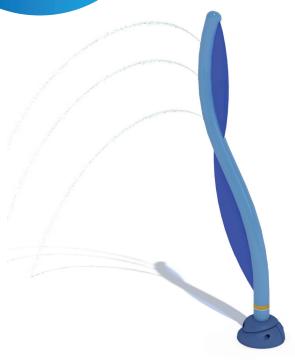

# VOR 7780 SEAWEED N°2

Ideal age group: 6 years and up

# **PRODUCT HIGHLIGHTS**

- Horizontal directional water jet creating a water wall effect
- Intuitive 360° rotation with no pinch point
- Encourages interaction with other kids and promotes communicative skills
- Provides a visual experience by casting colorful shadows with the Seeflow™