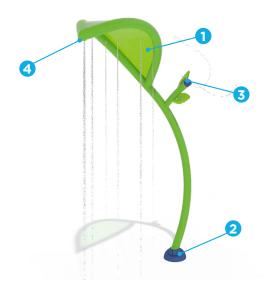

#### **SEEFLOW**<sup>TM</sup>

- · Impact-resistant polymer
- Resistant to UV rays and chemicals
- Colorful reflections are created with the combination of bright colors, water, and sunlight
- Manufactured with up to 40% preconsumer recycled materials
- Reusable at the end of life

#### **TOEGUARD™**

- Soft-touch Elastomer
- Protects children's toes from anchoring hardware
- Durable, vandal resistant, resistant to chemicals
- Infused with a UV resistant bright color
- Available in one or two pieces ensuring tight fit to post

#### TWIRLFLOW™

- Two linear jets that create one twirling water effect from the water pressure
- 360° water jet creating a fragmented water splash, promoting dynamic play
- Visually captivating circular water movement
- Made of UHMW for superior durability

#### LINEFLOW™ NOZZLE

- Precisely orient the stream of water with the internal Brass marble
- Compact design provides better product integration
- Easy to adjust for the most efficient use of water based on your installation
- Made of lead-free brass for maximum durability