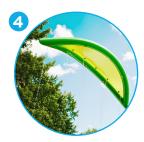

#### **SEEFLOW**<sup>TM</sup>

- · Impact-resistant polymer
- Resistant to UV rays and chemicals
- Colorful reflections are created with the combination of bright colors, water, and sunlight
- Manufactured with up to 40% preconsumer recycled materials
- Reusable at the end of life