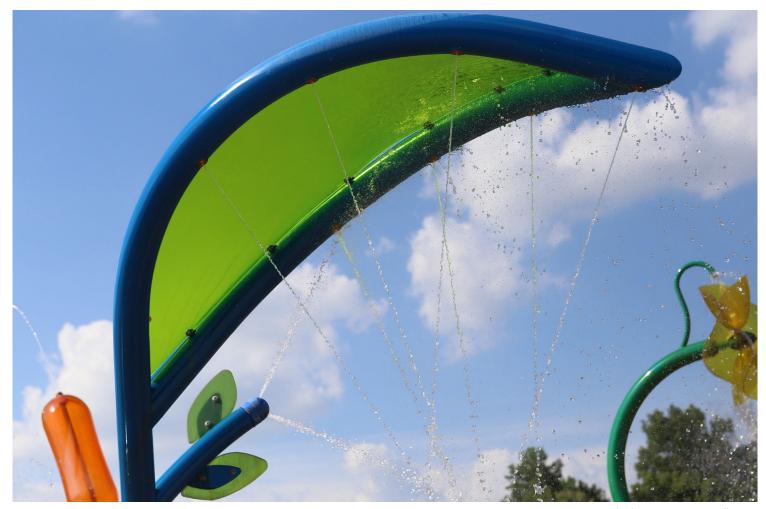

# VOR 7675 **LEAF N°4**

# **PRODUCT HIGHLIGHTS**

- Play with or dodge the twirling water streams
- Creates spiraling water effect with the Twirlflow  $^{\text{TM}}$  and the pressure coming from the water

#### TWIRLFLOW™

- Two linear jets that create one twirling water effect from the water pressure
- 360° water jet creating a fragmented water splash, promoting dynamic play
- Visually captivating circular water movement
- Made of UHMW for superior durability