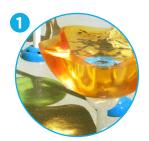

# **PRODUCT HIGHLIGHTS**

- Play with or dodge the twirling water streams
- Creates spiraling water effect with the Twirlflow  $^{\text{TM}}$  and the pressure coming from the water

#### TWIRLFLOW™

- Two linear jets that create one twirling water effect from the water pressure
- 360° water jet creating a fragmented water splash, promoting dynamic play
- Visually captivating circular water movement
- Made of UHMW for superior durability