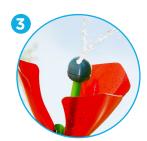

#### LINEFLOW™ NOZZLE

- Precisely orient the stream of water with the internal Brass marble
- Compact design provides better product integration
- Easy to adjust for the most efficient use of water based on your installation
- Made of lead-free brass for maximum durability