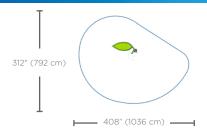

#### **Spray Zone**

| H/W/L          | Pressure    |
|----------------|-------------|
| 129/97/40 in   | 9-12 PSI    |
| 328/246/102 cm | 0.6-0.8 BAR |

| Flow          | Smartflow |
|---------------|-----------|
| 13-17 GPM     | -         |
| 49.2-64.3 LPM | -         |