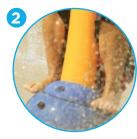

#### **TOEGUARD™**

- Soft-touch Elastomer
- Protects children's toes from anchoring hardware
- Durable, vandal resistant, resistant to chemicals
- Infused with a UV resistant bright color
- Available in one or two pieces ensuring tight fit to post