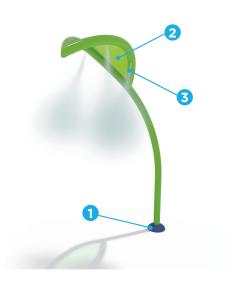

# VOR 7548 **LEAF N°1**

## **PRODUCT HIGHLIGHTS**

- Misty water effect that cools you down
- Create a haven oasis by clustering leaves together

This giant leaf will mist you away!

# WATER EFFECTS

• Misty water jet (3)

Features, anchoring systems and hardware are made of 100% recyclable stainless steel, including at least 25% post-consumer recycled content

World leader in aquatic play solutions with over 6,000 installations worldwide vortex-intl.com • info@vortex-intl.com 1.877.586.7839 (free USA/CND) • +1.514.694.3868 (Intl.)