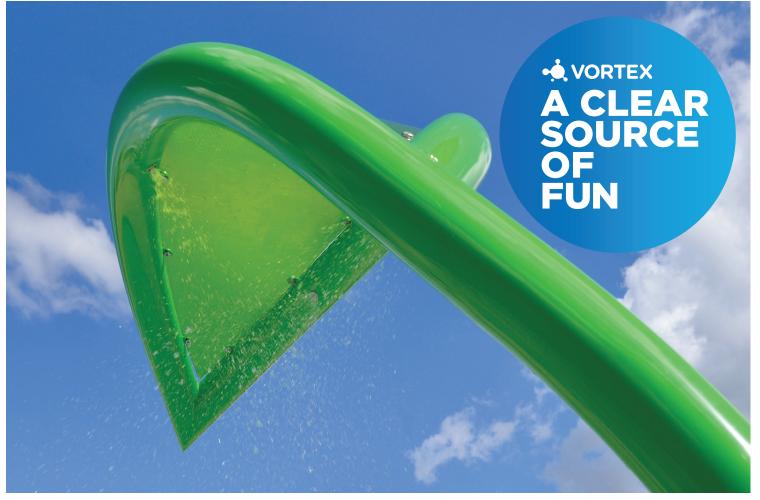

## **PRODUCT HIGHLIGHTS**

- Misty water effect that cools you down
- Create a haven oasis by clustering leaves together

This giant leaf will mist you away!