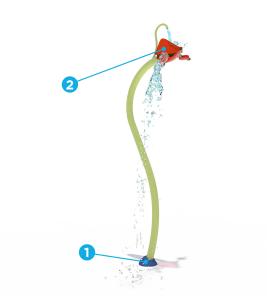

Ideal age group: 2 years and up

# VOR 7559 FLOWER N°7

## **PRODUCT HIGHLIGHTS**

- Predict and anticipate when the dumping water flower will spill over
- Encourages communicative and interactive experiences
- Provides a visual experience by casting colorful shadows with the Seeflow<sup>™</sup>

#### You may also like .....









World leader in aquatic play solutions with over 6,000 installations worldwide vortex-intl.com • info@vortex-intl.com 1.877.586.7839 (free USA/CND) • +1.514.694.3868 (Intl.)



This flower

will soak you!



| Spray Zone    |               |
|---------------|---------------|
| 240" (610 cm) | 264" (671 cm) |
| H/W/L         | Pressure      |
| 153/15/51 in  | 5-10 PSI      |
| 389/38/130 cm | 0.34-0.69 BAR |
| Flow          | Smartflow     |

Color Choices: Vortex colors or polished

## **VORTEX EXCLUSIVE TECHNOLOGIES**

This product features the following technologies that are unique to Vortex.



#### **TOEGUARD**<sup>™</sup>

- Soft-touch Elastomer
- Protects children's toes from anchoring hardware
- Durable, vandal resistant, resistant to chemicals
- Infused with a UV resistant bright color
- Available in one or two pieces ensuring tight fit to post



#### **SEEFLOW™**

3-5 GPM 11.35-19.94 LPM

- Impact-resistant polymer
- Resistant to UV rays and chemicals Colorful reflections are crea