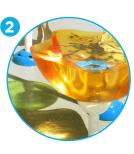

#### **SEEFLOW™**

3-5 GPM 11.35-19.94 LPM

- Impact-resistant polymer
- Resistant to UV rays and chemicals Colorful reflections are created with
- the combination of bright colors, water, and sunlight
- Manufactured with up to 40% preconsumer recycled materials
- Reusable at the end of life