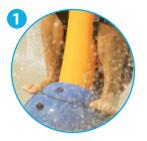

#### **TOEGUARD**<sup>™</sup>

- Soft-touch Elastomer
- Protects children's toes from anchoring hardware
- Durable, vandal resistant, resistant to chemicals
- Infused with a UV resistant bright color
- Available in one or two pieces ensuring tight fit to post