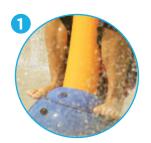

#### **TOEGUARD™**

- · Soft-touch Elastomer
- Protects children's toes from anchoring hardware
- Durable, vandal resistant, resistant to chemicals
- Infused with a UV resistant bright color
- Available in one or two pieces ensuring tight fit to post