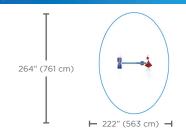

### **Spray Zone**

| H/W/L         | Pressure      |
|---------------|---------------|
| 153/30/95 in  | 5-10 PSI      |
| 389/76/242 cm | 0.34-0.69 BAR |

| Flow            | Smartflow |
|-----------------|-----------|
| 15-25 GPM       | -         |
| 56.78-94.64 LPM | _         |