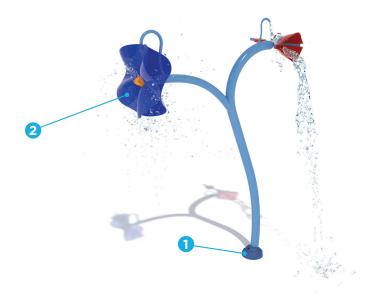

Ideal age group: 2 years and up

# VOR 7558 **FLOWER N°6**

## **PRODUCT HIGHLIGHTS**

- Predict and anticipate when the dumping water flower will spill over
- · Gives a unique water effect from its spinning flower
- Provides a visual experience by casting colorful shadows with the Seeflow™





#### You may also like ...





• Bloom N°2 (VOR 7487)



Flower N°2 (VOR 7550)





### **Spray Zone**



| H/W/L         | Pressure      |
|---------------|---------------|
| 153/30/95 in  | 5-10 PSI      |
| 389/76/242 cm | 0.34-0.69 BAR |

| Flow            | Smartflow |
|-----------------|-----------|
| 15-25 GPM       | -         |
| 56.78-94.64 LPM | _         |

Color Choices: Vortex colors or polished

# **VORTEX EXCLUSIVE TECHNOLOGIES**

This product features the following technologies that are unique to Vortex.



#### **TOEGUARD™**

- · Soft-touch Elastomer
- Protects children's toes from anchoring hardware
- Durable, vandal resistant, resistant to chemicals
- Infused with a UV resistant bright color
- Available in one or two pieces ensuring tight fit to post



#### **SEEFLOW**<sup>TM</sup>

- Impact-resistant polymer
- Resistant to UV rays and chemicals
- C