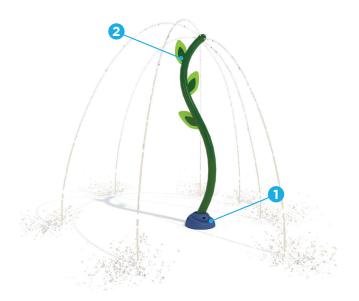

# VOR 7781 SEAWEED N°3

Ideal age group: For all ages

# **PRODUCT HIGHLIGHTS**

- Play under its jets for a sensorial immersive experience
- Provides high interactivity with low water consumption
- Offers a visual experience by casting colorful shadows with the Seeflow  $^{\text{\tiny{TM}}}$

Immerse under this Seaweed!

# **WATER EFFECTS**

• Directional jet (8)