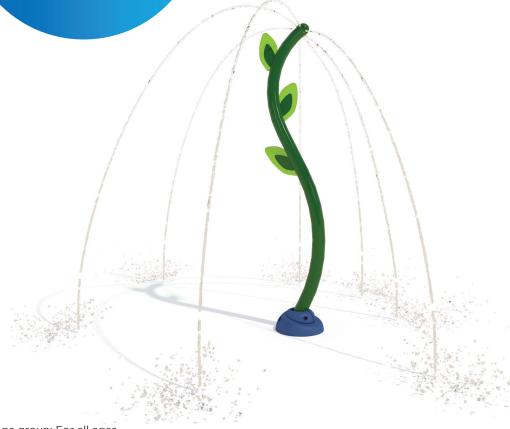

# VOR 7781 SEAWEED N°3

Ideal age group: For all ages

Immerse under this Seaweed!

# Spray Zone

| H/W/L        | Pressure      |
|--------------|---------------|
| 87/24/22 in  | 5-10 PSI      |
| 221/61/55 cm | 0.34-0.69 BAR |

23' (701 cm) -

| Flow           | Smartflow |
|----------------|-----------|
| 4-7 GPM        | -         |
| 15.14-26.5 LPM | -         |

# **WATER EFFECTS**

• Directional jet (8)