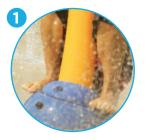

### TOEGUARD™

- Soft-touch Elastomer
- · Protects children's toes from anchoring hardware
- Durable, vandal resistant, resistant to chemicals
- Infused with a UV resistant bright color
- Available in one or two pieces ensuring tight fit to post