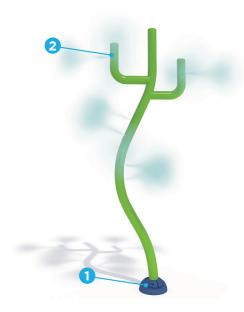

| Spray Zone    |               |
|---------------|---------------|
| 168" (427 cm) |               |
| H/W/L         | Pressure      |
| 124/14/37 in  | 10-25 PSI     |
| 315/36/95 cm  | 0.69-1.72 BAR |

| Flow                           | Smartflow       |
|--------------------------------|-----------------|
| 24-36 GPM                      | 12-24 GPM       |
| 90.85-136.27 LPM               | 45.42-90.85 LPM |
| Color Choicos: Colors as shown |                 |

Color Choices: Colors as shown