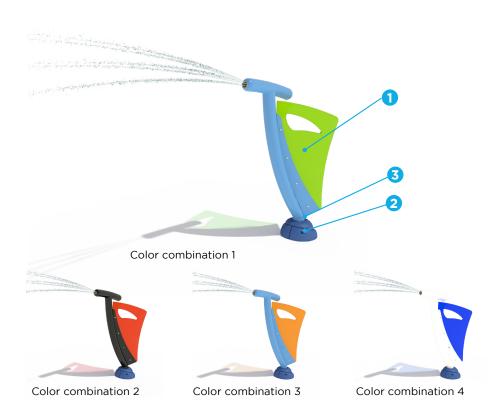

# 26' (806 cm) — 20' (610 cm) —

| H/W/L         | Pressure      |
|---------------|---------------|
| 46/22/31.5 in | 10-15 PSI     |
| 117/56/80 cm  | 0.69-1.03 BAR |

| Flow                                | Smartflow     |
|-------------------------------------|---------------|
| 5-10 GPM                            | 3-7 GPM       |
| 18.93-37.85 LPM                     | 11.3-26.5 LPM |
| Color Choices: 4 color combinations |               |