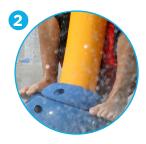

## $\mathbf{TOEGUARD}^{\mathsf{TM}}$

- Soft-touch Elastomer
- Protects children's toes from anchoring hardware
- Durable, vandal resistant, resistant to chemicals
- Infused with a UV resistant bright color
- Available in one or two pieces ensuring tight fit to post

### TURNTEC™

- Easy turning for kids of all ages and abilities
- Lead-free brass for maximum durability - heat resistant
- 360° rotation no mechanical stops to break
- Adjustable spray zone control the area where water begins and stops
- · Corrosion and chemical resistant