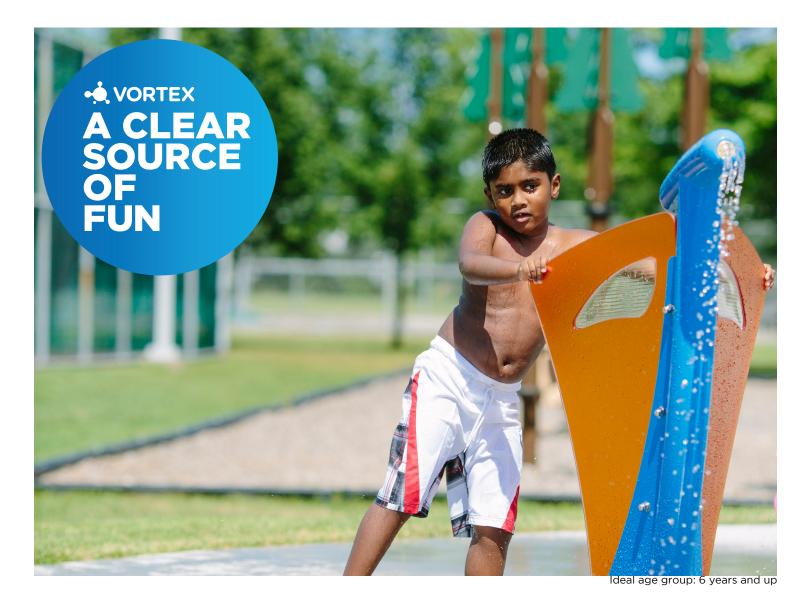

# VOR 7783 **BOW N°2**

# **PRODUCT HIGHLIGHTS**

- Intuitive 360° rotation with no pinch point
- Encourages interaction with other kids and promotes communicative skills

Aim and fire away!

# **WATER EFFECTS**

Cannon jet (1)

Features, anchoring systems and hardware are made of 100% recyclable stainless steel, including at least 25% post-consumer recycled content.

World leader in aquatic play solutions with over 6,000 installations worldwide