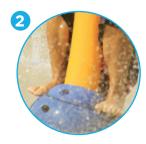

# **PRODUCT HIGHLIGHTS**

- Rotate the wheel to create and control the water effects
- Adds a creative theme for a meaningful play experience
- Provides a visual experience by casting colorful shadows with the Seeflow™

# **WATER EFFECTS**

Rotating directional water jet (4)

Features, anchoring systems and hardware are made of 100% recyclable stainless steel, including at least 25% post-consumer recycled content.

1.877.586.7839 (free USA/CND) • +1.514.694.3868 (Intl.)