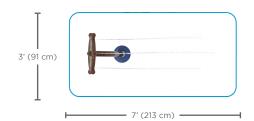

## **Spray Zone**

| H/W/L        | Pressure  |
|--------------|-----------|
| 52/29/21 in  | 10-15 PSI |
| 132/74/54 cm | 0.7-1 BAR |

| Flow          | Smartflow |
|---------------|-----------|
| 3-6 GPM       | -         |
| 11.4-22.7 LPM | -         |