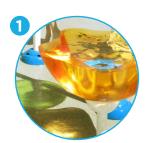

#### **SEEFLOW**<sup>TM</sup>

- Impact-resistant polymer
- · Resistant to UV rays and chemicals
- Colorful reflections are created with the combination of bright colors, water, and sunlight
- Manufactured with up to 40% preconsumer recycled materials
- Reusable at the end of life