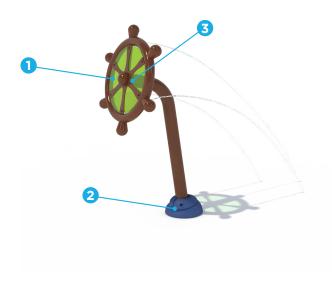

# VOR 7678 **BOAT WHEEL N°1**

# **PRODUCT HIGHLIGHTS**

- Rotate the wheel to create and control the water effects
- Adds a creative theme for a meaningful play experience
- Provides a visual experience by casting colorful shadows with the Seeflow™

#### **SEEFLOW**<sup>TM</sup>

- Impact-resistant polymer
- · Resistant to UV rays and chemicals
- Colorful reflections are created with the combination of bright colors, water, and sunlight
- Manufactured with up to 40% preconsumer recycled materials
- Reusable at the end of life

#### **TOEGUARD™**

Color Choices: Vortex colors

- · Soft-touch Elastomer
- Protects children's toes from anchoring hardware
- Durable, vandal resistant, resistant to chemicals
- Infused with a UV resistant bright color
- Available in one or two pieces ensuring tight fit to post

## TURNTEC™

- Easy turning for kids of all ages and abilities
- Lead-free brass for maximum durability - heat resistant
- 360° rotation no mechanical stops to break
- Adjustable spray zone control the area where water begins and stops
- · Corrosion and chemical resistant