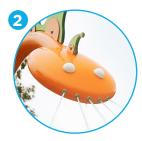

## **WATER EFFECTS**

Laminar water jet (2)
Misty water jet (8)
Funflow Actuator™ jet (4)
Dumping water bucket (1)