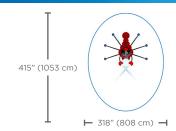

## Spray Zone

| H/W/L          | Pressure      |
|----------------|---------------|
| 190/139/187 in | 10-25 PSI     |
| 482/353/475 cm | 0.69-1.72 BAR |

| Flow              | Smartflow |
|-------------------|-----------|
| 81-145 GPM        | -         |
| 306.62-548.88 LPM | _         |