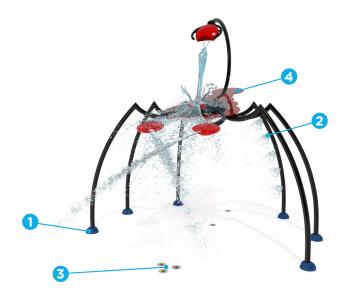

## **WATER EFFECTS**

Laminar water jet (2)
Misty water jet (8)
Funflow Actuator™ jet (4)
Dumping water bucket (1)