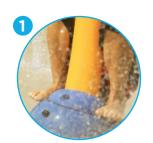

#### TOEGUARD™

- Soft-touch Elastomer
- Protects children's toes from anchoring hardware
- Durable, vandal resistant, resistant to chemicals
- Infused with a UV resistant bright color
- Available in one or two pieces ensuring tight fit to post