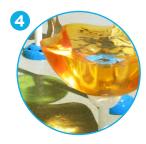

## **FUNFLOW ACTUATOR™**

- Interactive cause & effect
- Encourages Collaborative Play
- · Step on the cap to divert and multiply the water to another feature
- · Low flow when not pressed to help save water
- No electrical required simple installation