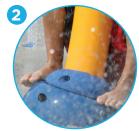

#### TURNTEC™

- Easy turning for kids of all ages and abilities
- Lead-free brass for maximum durability - heat resistant
- 360° rotation no mechanical stops to break
- Adjustable spray zone control the area where water begins and stops
- Corrosion and chemical resistant