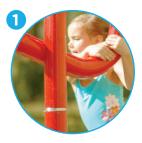

#### TURNTEC™

- Easy turning for kids of all ages and abilities
- Lead-free brass for maximum durability - heat resistant
- 360° rotation no mechanical stops to break
- Adjustable spray zone control the area where water begins and stops
- Corrosion and chemical resistant