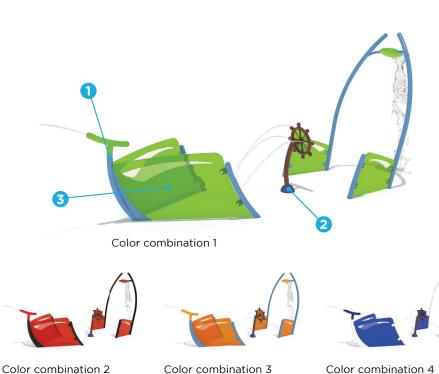

# Spray Zone 21' (640 cm) 36' (1101 cm) -H/W/L Pressure 134/79/235 in 10-15 PSI 0.7-1 BAR 342/201/598 cm

| Smartflow |
|-----------|
| -         |
| -         |
|           |

Color Choices: 4 color combinations

Color combination 3

Color combination 4

## WATER EFFECTS

Cannon jet (1)

Rotating directional water jet (4)
Dumping water bucket (1)

Features, anchoring systems and hardware are made of 100% recyclable stainless steel, including at least 25% post-consumer recycled content.