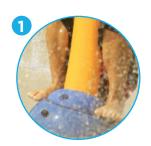

#### **TOEGUARD™**

- · Soft-touch Elastomer
- Protects children's toes from anchoring hardware
- Durable, vandal resistant, resistant to chemicals
- Infused with a UV resistant bright color
- Available in one or two pieces ensuring tight fit to post