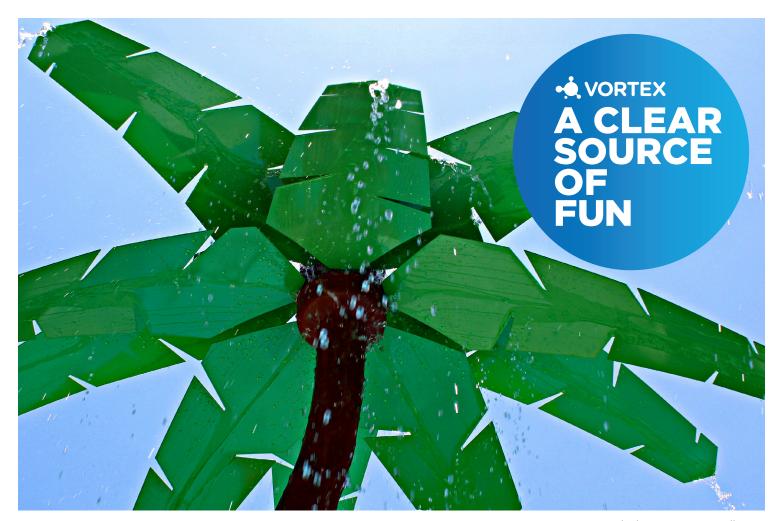

# VOR 0509 PALM TREE

# **PRODUCT HIGHLIGHTS**

- Creates a visual interest was the water is falling on the leafs
- Stimulates the imagination with its strong theme

# **WATER EFFECTS**

Inverted laminar bell spray (1)