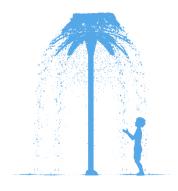

## **Spray Zone**

ø 144" (ø 366 cm)

| H/W/L          | Pressure      |
|----------------|---------------|
| 150/79/78 in   | 10-15 PSI     |
| 381/200/198 cm | 0.69-1.03 BAR |

| Flow             | Smartflow |
|------------------|-----------|
| 20-30 GPM        | -         |
| 75.71-113.56 LPM | -         |