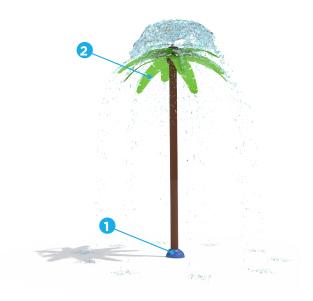

# VOR 0509 PALM TREE

# **PRODUCT HIGHLIGHTS**

- Creates a visual interest was the water is falling on the leafs
- Stimulates the imagination with its strong theme

# **WATER EFFECTS**

Inverted laminar bell spray (1)