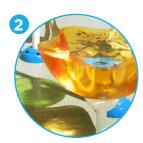

### **SEEFLOW™**

Color Choices: Colors as shown

- Impact-resistant polymer
- Resistant to UV rays and chemicals
- Colorful reflections are created with the combination of bright colors, water, and sunlight
- Manufactured with up to 40% preconsumer recycled materials
- Reusable at the end of life