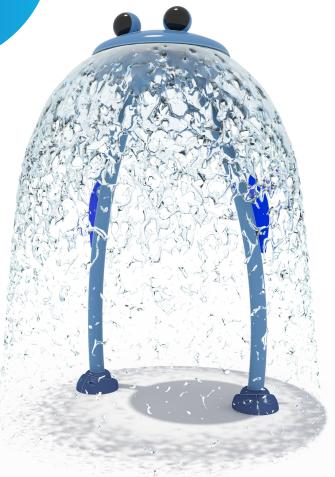

# VOR 7658 **FROG N°5**

Ideal age group: 6 years and up

# **PRODUCT HIGHLIGHTS**

- Dramatic water effect is exciting for kids of all ages
- Iconic feature can be used as a centerpiece
- Encourages different types of game playing

Hop, hop as fast as you can to keep up with this giant frog!

### **Spray Zone**

ø 15' (ø 457 cm)

| H/W/L          | Pressure      |
|----------------|---------------|
| 111/59/40 in   | 5 - 10 PSI    |
| 281/150/101 cm | 0.3 - 0.7 BAR |

| Flow        | Smartflow |
|-------------|-----------|
| 80-100 GPM  | -         |
| 303-378 LPM | -         |