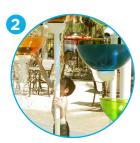

#### **SEEFLOW**<sup>TM</sup>

- Impact-resistant polymer
- · Resistant to UV rays and chemicals
- Colorful reflections are created with the combination of bright colors, water, and sunlight
- Manufactured with up to 40% pre-consumer recycled materials
- Reusable at the end of life