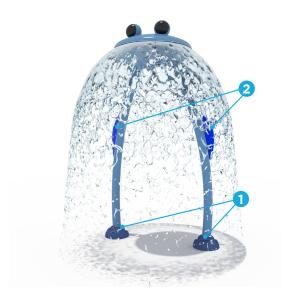

# VOR 7658 **FROG N°5**

Ideal age group: 6 years and up

# **PRODUCT HIGHLIGHTS**

- Dramatic water effect is exciting for kids of all ages
- Iconic feature can be used as a centerpiece
- Encourages different types of game playing

Hop, hop as fast as you can to keep up with this giant frog!

## **WATER EFFECTS**

• 360° laminar water (1)