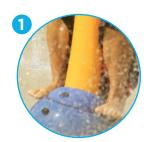

#### TOEGUARD™

- Soft-touch Elastomer
- Protects children's toes from anchoring hardware
- Durable, vandal resistant, resistant to chemicals
- Infused with a UV resistant bright color
- Available in one or two pieces ensuring tight fit to post