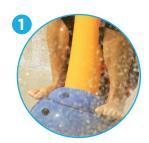

#### TOEGUARD™

- · Soft-touch Elastomer
- · Protects children's toes from anchoring hardware
- Durable, vandal resistant, resistant to chemicals
- Infused with a UV resistant bright
- Available in one or two pieces ensuring tight fit to post