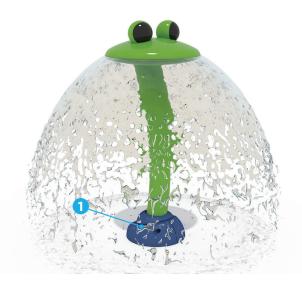

### **WATER EFFECTS**

• 360° laminar water (1)

Features, anchoring systems and hardware are made of 100% recyclable stainless steel, including at least 25% post-consumer recycled content.