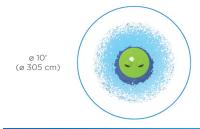

#### **Spray Zone**

| H/W/L        | Pressure      |
|--------------|---------------|
| 47/20/20 in  | 5 - 10 PSI    |
| 119/51/51 cm | 0.3 - 0.7 BAR |

| Flow        | Smartflow    |
|-------------|--------------|
| 57-65 GPM   | 20-28 GPM    |
| 216-246 LPM | 75.7-106 LPM |