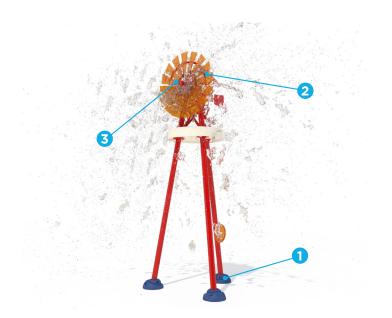

#### TOEGUARD™

- Soft-touch Elastomer
- · Protects children's toes from anchoring
- Durable, vandal resistant, resistant to chemicals
- · Infused with a UV resistant bright color
- · Available in one or two pieces ensuring tight fit to post

#### **SEEFLOW™**

- · Impact-resistant polymer
- Resistant to UV rays and chemicals
- Colorful reflections are created with the combination of bright colors, water, and sunlight
- Manufactured with up to 40% pre-consumer recycled materials
- · Reusable at the end of life

#### TWIRLFLOW™

- Two linear jets that create one twirling water effect from the water pressure
- 360° water jet creating a fragmented water splash, promoting dynamic play
- Visually captivating circular water movement
- · Made of UHMW for superior durability