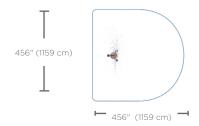

## **Spray Zone**

| H/W/L          | Pressure      |
|----------------|---------------|
| 148/51/56 in   | 10-16 PSI     |
| 376/130/142 cm | 0.7 - 1.1 BAR |

| Flow            | Smartflow |
|-----------------|-----------|
| 27-35 GPM       | -         |
| 102.2-132.5 LPM | -         |