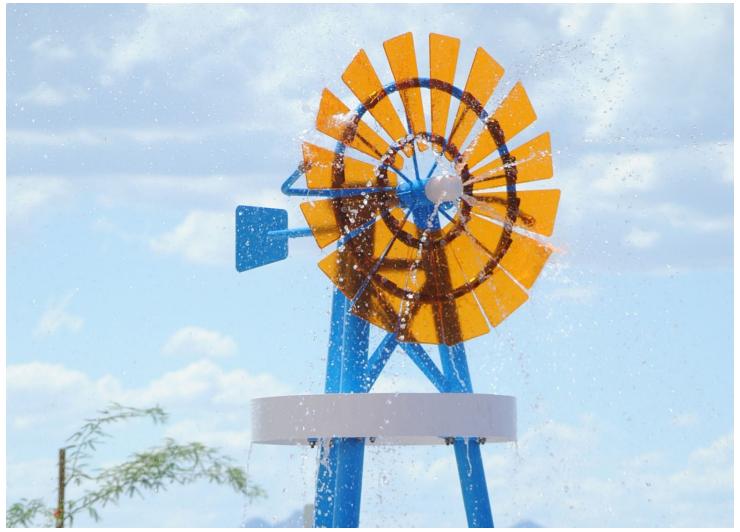

# **VOR 7563 WATERMILL**

## **PRODUCT HIGHLIGHTS**

- Iconic feature can be used as a focal point
- Rotate the wheel to control the water

Color Choices: Vortex colors