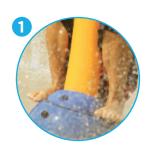

#### TOEGUARD™

- · Soft-touch Elastomer
- Protects children's toes from anchoring hardware
- Durable, vandal resistant, resistant to chemicals
- Infused with a UV resistant bright color
- Available in one or two pieces ensuring tight fit to post