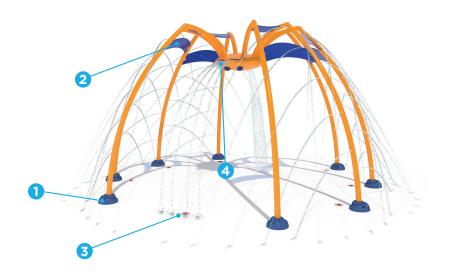

## **PRODUCT HIGHLIGHTS**

- Makes an impressive focal point and immersive environment on any Splashpads®
- Promotes physical and social interaction with its many different water experiences
- Stimulates the imagination and fosters team play with the Funflow  $\mathsf{Actuator}^\mathsf{TM}$

#### TOEGUARD™

- · Soft-touch Elastomer
- Protects children's toes from anchoring hardware
- Durable, vandal resistant, resistant to chemicals
- Infused with a UV resistant bright color
- Available in one or two pieces ensuring tight fit to post

#### **SEEFLOW**<sup>TM</sup>

Color Choices: Colors as shown

- Impact-resistant polymer
- Resistant to UV rays and chemicals
- Colorful reflections are created with the combination of bright colors, water, and sunlight
- Manufactured with up to 40% preconsumer recycled materials
- · Reusable at the end of life

#### FUNFLOW ACTUATOR™

- Interactive cause & effect
- Encourages Collaborative Play
- Step on the cap to divert and multiply the water to another feature
- Low flow when not pressed to help save water
- No electrical required simple installation

#### **TRIFLOW™ NOZZLE**

- · One nozzle, three different water effect options
- Stainless Steel
- Adjustable 360° cone spray
- Internal diffuser for soft safe spray
- Sleeved for easy maintenance
- Tapered edges so it won't catch on anything