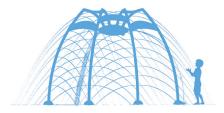

# VOR 7653 SPIDER

### Spray Zone

| H/W/L          | Pressure      |
|----------------|---------------|
| 125/191/205 in | 10-25 PSI     |
| 317/484/521 cm | 0.69-1.72 BAR |

| Flow              | Smartflow |
|-------------------|-----------|
| 59-118 GPM        | -         |
| 223.34-446.68 LPM | _         |