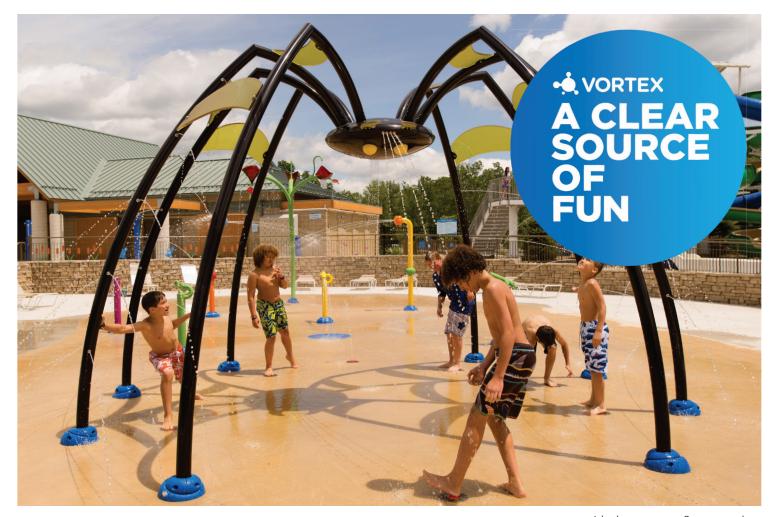

# VOR 7653 SPIDER

## **PRODUCT HIGHLIGHTS**

- Makes an impressive focal point and immersive environment on any Splashpads®
- Promotes physical and social interaction with its many different water experiences
- Stimulates the imagination and fosters team play with the Funflow  $\mathsf{Actuator}^\mathsf{TM}$

## **WATER EFFECTS**

- Stream jet (50)
   Funflow Actuator<sup>™</sup> jet (8)