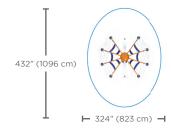

### Spray Zone

| H/W/L          | Pressure      |
|----------------|---------------|
| 125/191/205 in | 10-25 PSI     |
| 317/484/521 cm | 0.69-1.72 BAR |

| Flow              | Smartflow |
|-------------------|-----------|
| 59-118 GPM        | -         |
| 223.34-446.68 LPM | _         |