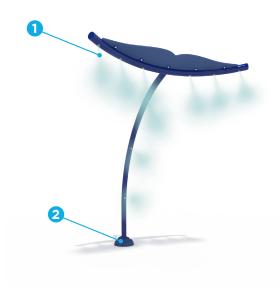

# VOR 0523 WHALE TAIL

## **PRODUCT HIGHLIGHTS**

- Misty water effect that cools you down
- Strong theme encouraging imaginative play