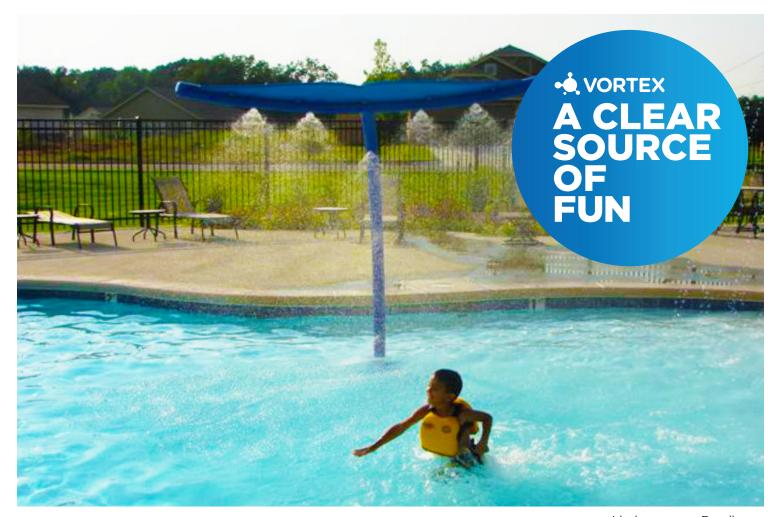

# VOR 0523 WHALE TAIL

## **PRODUCT HIGHLIGHTS**

- Misty water effect that cools you down
- Strong theme encouraging imaginative play

# **WATER EFFECTS**

Mist water jet (9)