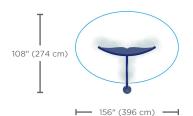

## Spray Zone

| H/W/L          | Pressure      |
|----------------|---------------|
| 93/88/73 in    | 10-25 PSI     |
| 236/224/185 cm | 0.69-1.72 BAR |

| Flow           | Smartflow |
|----------------|-----------|
| 18-27 GPM      | -         |
| 68.1-102.2 LPM | -         |