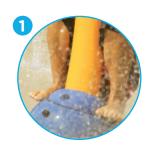

### TOEGUARD™

- Soft-touch Elastomer
- Protects children's toes from anchoring hardware
- Durable, vandal resistant, resistant to chemicals
- Infused with a UV resistant bright color
- Available in one or two pieces ensuring tight fit to post