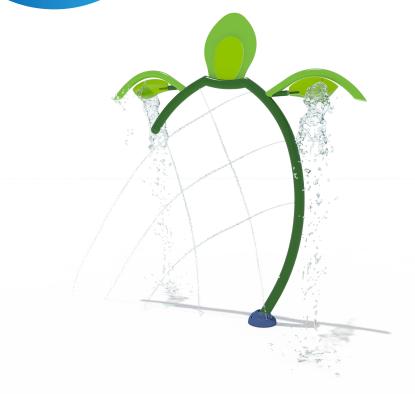

# VOR 7689 SEA SILHOUETTE TURTLE

Ideal age group: For all ages

# **PRODUCT HIGHLIGHTS**

- Predict and anticipate which of the Turtle fins will dump water first
- Encourages the imagination and creative play
- Provides visual experience from the water illusion and by casting colorful shadows with the Seeflow  $^{\text{TM}}$

## WATER EFFECTS

• Jet stream (6)

• Dumping water fins (1)