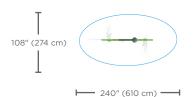

## **Spray Zone**

| H/W/L         | Pressure      |
|---------------|---------------|
| 144/127/13 in | 6-10 PSI      |
| 366/322/33 cm | 0.40-0.70 BAR |

| Flow            | Smartflow |
|-----------------|-----------|
| 9-18 GPM        | -         |
| 34.06-68.14 LPM | _         |