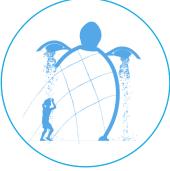

## **Spray Zone**

| H/W/L         | Pressure      |
|---------------|---------------|
| 144/127/13 in | 6-10 PSI      |
| 366/322/33 cm | 0.40-0.70 BAR |

| Flow            | Smartflow |
|-----------------|-----------|
| 9-18 GPM        | -         |
| 34.06-68.14 LPM | _         |