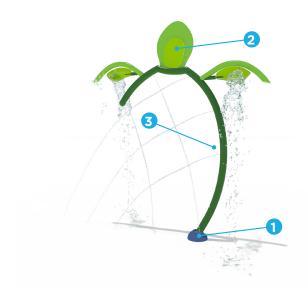

# VOR 7689 SEA SILHOUETTE TURTLE

Ideal age group: For all ages

# **PRODUCT HIGHLIGHTS**

- Predict and anticipate which of the Turtle fins will dump water first
- Encourages the imagination and creative play
- Provides visual experience from the water illusion and by casting colorful shadows with the Seeflow  $^{\text{TM}}$

## WATER EFFECTS

• Jet stream (6)

• Dumping water fins (1)