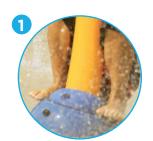

### **SEEFLOW™**

Color Choices: Vortex colors

- Impact-resistant polymer
- · Resistant to UV rays and chemicals
- Colorful reflections are created with the combination of bright colors, water, and sunlight
- Manufactured with up to 40% preconsumer recycled materials
- · Reusable at the end of life