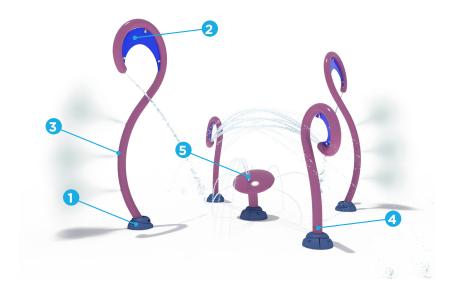

### TOEGUARD™

- Soft-touch Elastomer
- Protects children's toes from anchoring hardware
- Durable, vandal resistant, resistant to chemicals
- Infused with a UV resistant bright color
- Available in one or two pieces ensuring tight fit to post