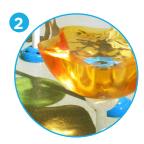

## PODSPRAY™ (ON PRODUCT)

- Simply press to send water to another nozzle on the same feature
- Combine multiple pods and features to create team play
- Lead-free brass for maximum durability