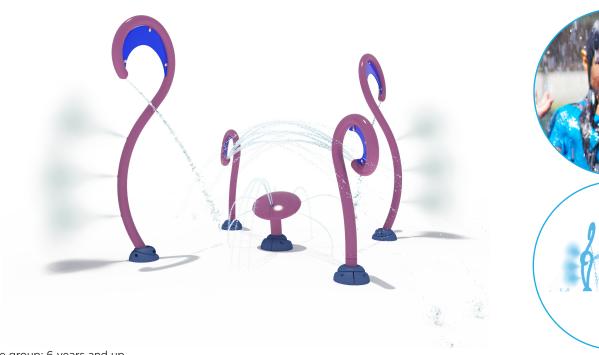

# VOR 7691 SEA SILHOUETTE OCTOPUS

Ideal age group: 6 years and up

# **PRODUCT HIGHLIGHTS**

- Press on the Podspray  $^{\text{TM}}$  from the feature to amplify the water effect
- Intuitive 360° rotation with no pinch point on the tentacles for more play value
- Encourages immersive play with different water effects
- Projects colorful shadows with the Seeflow<sup>™</sup> for visual experience

This Octopus wants to play with you!

You may also like ...

 Sea Silhouette Pelican (VOR 7688)

 Seaweed N°3 (VOR 7781)

Seaweed N°2

Crab N°1 (VOR 7208)

World leader in aquatic play solutions with over 6,000 installations worldwide

# **WATER EFFECTS**

- Misty jet (6)
- Jet stream (5)
- Cannon jet (2)
- Interactive Podspray<sup>™</sup> (1)

World leader in aquatic play solutions with over 6,000 installations worldwide

vortex-intl.com • info@vortex-intl.com 1.877.586.7839 (free USA/CND) • +1.514.694.3868 (Intl.)