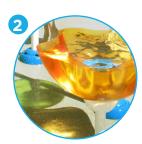

### **SEEFLOW™**

- Impact-resistant polymer
- · Resistant to UV rays and chemicals
- Colorful reflections are created with the combination of bright colors, water, and sunlight
- Manufactured with up to 40% preconsumer recycled materials
- · Reusable at the end of life