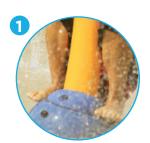

#### TOEGUARD™

- Soft-touch Elastomer
- Protects children's toes from anchoring hardware
- Durable, vandal resistant, resistant to chemicals
- Infused with a UV resistant bright color
- · Available in one or two pieces ensuring tight fit to post