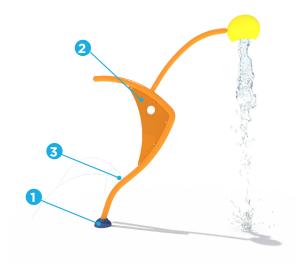

# **PRODUCT HIGHLIGHTS**

- Predict and anticipate when its bucket will spill over
- Encourages the imagination and creative play
- Projects colorful shadows with the Seeflow<sup>™</sup> for visual experience

### **SEEFLOW™**

- Impact-resistant polymer
- · Resistant to UV rays and chemicals
- Colorful reflections are created with the combination of bright colors, water, and sunlight
- Manufactured with up to 40% preconsumer recycled materials
- · Reusable at the end of life

## WATER EFFECTS

Dumping water bucket (1)
 Jet stream (3)