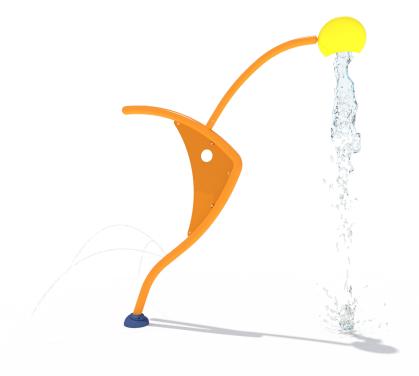

# VOR 7682 SEA SILHOUETTE LANTERNFISH

Ideal age group: 4 years and up

# **PRODUCT HIGHLIGHTS**

- Predict and anticipate when its bucket will spill over
- Encourages the imagination and creative play
- Projects colorful shadows with the Seeflow<sup>™</sup> for visual experience

## WATER EFFECTS

Dumping water bucket (1)
 Jet stream (3)