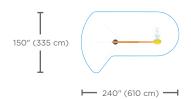

## **Spray Zone**

| H/W/L         | Pressure      |
|---------------|---------------|
| 142/120/13 in | 6-10 PSI      |
| 361/305/33 cm | 0.40-0.70 BAR |

| Flow             | Smartflow |
|------------------|-----------|
| 6-10 GPM         | -         |
| 22.71-37.85 I PM | _         |