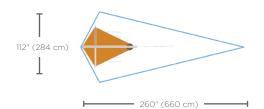

## Spray Zone

| H/W/L          | Pressure    |
|----------------|-------------|
| 194/84/63 in   | 5-10 PSI    |
| 492/213/160 cm | 0.3-0.7 BAR |

| Flow          | Smartflow |
|---------------|-----------|
| 9-18 GPM      | -         |
| 34.1-68.1 LPM | -         |