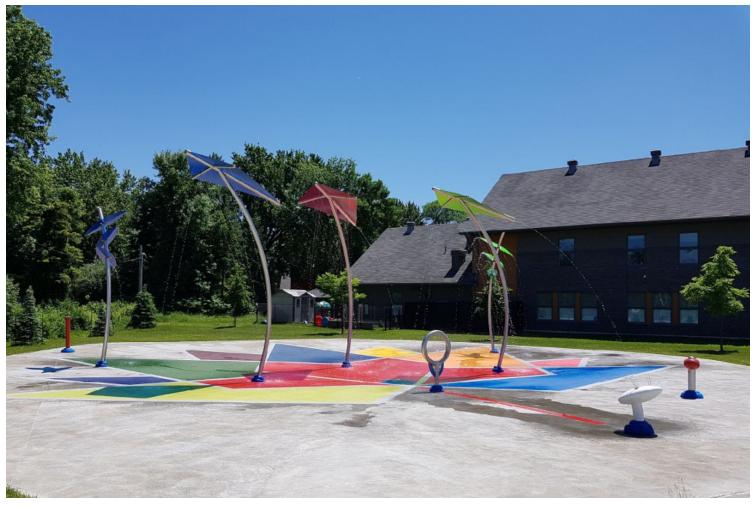

# **PRODUCT HIGHLIGHTS**

- Play under and run through the water streams
- Colorful translucent Seeflow<sup>™</sup> canopy produces a captivating play of light on the ground below

## **WATER EFFECTS**

• Jet stream (9)