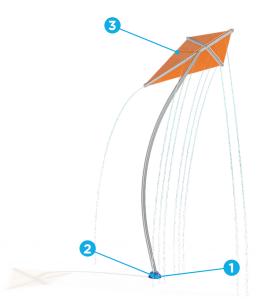

# **PRODUCT HIGHLIGHTS**

- Play under and run through the water streams
- Colorful translucent Seeflow<sup>™</sup> canopy produces a captivating play of light on the ground below

#### **SEEFLOW™**

- Impact-resistant polymer
- Resistant to UV rays and chemicals
- Colorful reflections are created with the combination of bright colors, water, and sunlight
- Manufactured with up to 40% preconsumer recycled materials
- Reusable at the end of life

## **WATER EFFECTS**

• Jet stream (9)