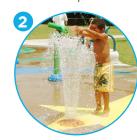

# **PRODUCT HIGHLIGHTS**

- Play under and run through the water streams
- Colorful translucent Seeflow<sup>™</sup> canopy produces a captivating play of light on the ground below

## **WATER EFFECTS**

• Jet stream (9)