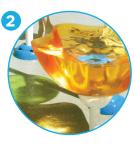

### **PRODUCT HIGHLIGHTS**

- Creates a spiraling water effect with its easy to handle, frictionfree twirling sphere
- Increase the 360° water range by rotating the Twirltec<sup>™</sup>
- Offers an immersive play experience with its water effect

#### **TWIRLTEC<sup>™</sup>**

- Kids spin the round handle to create a spiraling water effect overhead
- Soft-touch Elastomer
- Interactive Cause and Effect
- Friction-free, triple bearing system