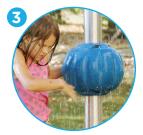

#### **TWIRLTEC<sup>™</sup>**

- Kids spin the round handle to create a spiraling water effect overhead
- Soft-touch Elastomer
- Interactive Cause and Effect
- Friction-free, triple bearing system