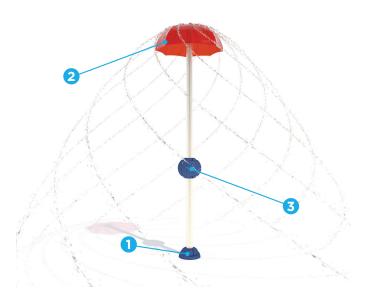

#### **TOEGUARD**<sup>™</sup>

- Soft-touch Elastomer
- Protects children's toes from anchoring hardware
- Durable, vandal resistant, resistant to chemicals
- Infused with a UV resistant bright color
- Available in one or two pieces ensuring tight fit to post

#### **SEEFLOW™**

- Impact-resistant polymer
- Resistant to UV rays and chemicals Colorful reflections are created with the combination of bright colors,
- water, and sunlight Manufactured with up to 40% preconsumer recycled materials
- Reusable at the end of life

#### **TWIRLTEC<sup>™</sup>**

- Kids spin the round handle to create a spiraling water effect overhead
- Soft-touch Elastomer
- Interactive Cause and Effect
- Friction-free, triple bearing system