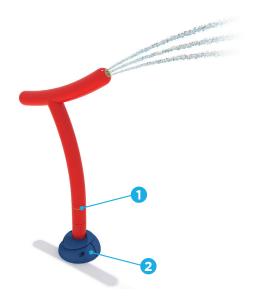

# VOR 0220 TUBE N°1

# **WATER EFFECTS**

• Cannon jet (1)

 $Features, anchoring \ systems \ and \ hardware \ are \ made \ of 100\% \ recyclable \ stainless \ steel, including \ at \ least \ 25\% \ post-consumer \ recycled \ content.$ 