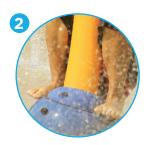

#### TOEGUARD™

- Soft-touch Elastomer
- Protects children's toes from anchoring hardware
- Durable, vandal resistant, resistant to chemicals
- Infused with a UV resistant bright color
- Available in one or two pieces ensuring tight fit to post