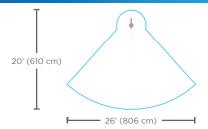

## Spray Zone

| H/W/L        | Pressure  |
|--------------|-----------|
| 46/11/26 in  | 10-15 PSI |
| 118/27/65 cm | 0.7-1 BAR |

| Flow      | Smartflow |
|-----------|-----------|
| 5-10 GPM  | 3-5 GPM   |
| 19-38 LPM | 11-19 LPM |