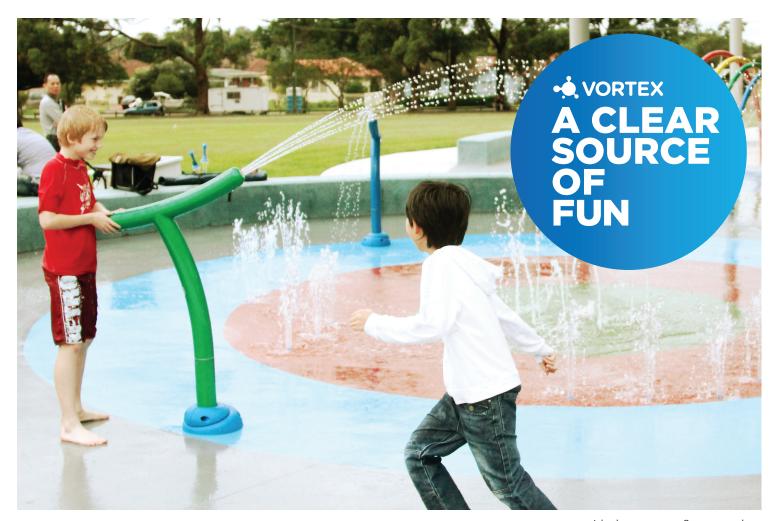

Ideal age group: 6 years and up

# VOR 0220 TUBE N°1

## **PRODUCT HIGHLIGHTS**

- Intuitive 360° rotation with no pinch point
- Promotes communicative skills and interaction with other kids

Color Choices: Vortex colors