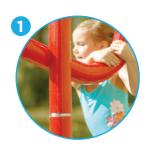

### **TURNTEC**<sup>TM</sup>

- Easy turning for kids of all ages and abilities
- Lead-free brass for maximum durability - heat resistant
- 360° rotation no mechanical stops to break
- Adjustable spray zone control the area where water begins and stops
- · Corrosion and chemical resistant