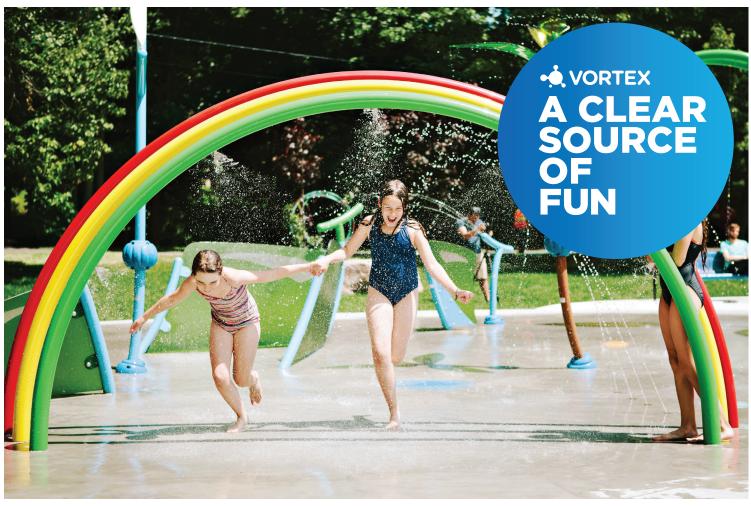

# VOR 0548 RAINBOW N°2

Cross the rainbow!

## **PRODUCT HIGHLIGHTS**

- Cross through the misty water effect for an instant soak
- Encourages different types of game playing
- Stimulates the imagination and creativity