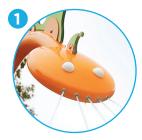

#### TRIFLOW<sup>™</sup> NOZZLE

- One nozzle, three different water effect options
- Stainless Steel
- Adjustable 360° cone spray
- Internal diffuser for soft safe spray effect
- Sleeved for easy removal and replacement
- Tapered edges so it won't catch on anything

## WATER EFFECTS

• Misty water jet (15)

Features, anchoring systems and hardware are made of 100% recyclable stainless steel, including at least 25% post-consumer recycled content.