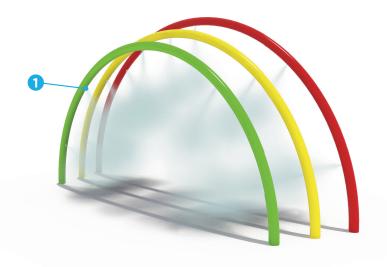

Cross the rainbow!

#### Spray Zone

114-170 LPM

Image: 12' (361 cm)
Image: 16' (488 cm)

Image: 16' (488 cm)
Image: 16' (488 cm)</t

57-114 LPM

Color Choices: Colors as shown