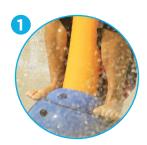

#### **TOEGUARD™**

- Soft-touch Elastomer
- Protects children's toes from anchoring hardware
- Durable, vandal resistant, resistant to chemicals
- Infused with a UV resistant bright color
- Available in one or two pieces ensuring tight fit to post