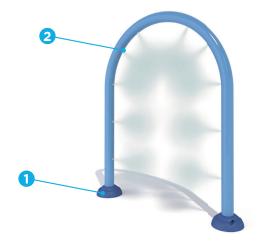

# VOR 0515 ARCH

# **PRODUCT HIGHLIGHTS**

- Cross through the misty water effect for an instant soak
- Encourages different types of game playing
- Stimulates the imagination and creativity

This Arch is a doorway to getting soaked!