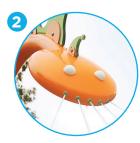

## TRIFLOW™ NOZZLE

- One nozzle, three different water effect options
- · Stainless Steel
- Adjustable 360° cone spray
- Internal diffuser for soft safe spray effect
- Sleeved for easy removal and replacement
- Tapered edges so it won't catch on anything