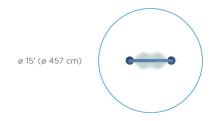

## **Spray Zone**

| H/W/L           | Pressure    |
|-----------------|-------------|
| 87/74/14 in     | 10-25 PSI   |
| 221/188/35.6 cm | 0.7-1.7 BAR |

| Flow       | Smartflow |
|------------|-----------|
| 18-27 GPM  | -         |
| 68-102 LPM | -         |