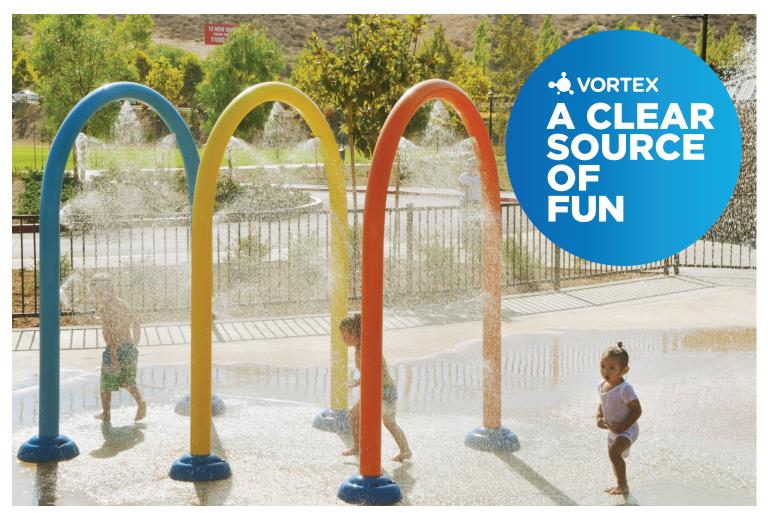

# **PRODUCT HIGHLIGHTS**

- Cross through the misty water effect for an instant soak
- Encourages different types of game playing
- Stimulates the imagination and creativity

This Arch is a doorway to getting soaked!

# **WATER EFFECTS**

Misty water jet (9)

 $Features, anchoring \ systems \ and \ hardware \ are \ made \ of 100\% \ recyclable \ stainless \ steel, including \ at \ least \ 25\% \ post-consumer \ recycled \ content.$ 