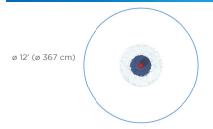

### **Spray Zone**

| H/W/L        | Pressure     |
|--------------|--------------|
| 45/5/5 in    | 5 -10 PSI    |
| 114/11/11 cm | 0.3 -0.7 BAR |

10 -18 GPM 38 -68 LPM

Color Choices: Vortex colors or polished