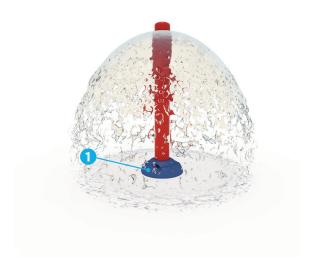

### **PRODUCT HIGHLIGHTS**

- Mesmerizing laminar bell shaped water effect
- Encourages different types of game playing

# **WATER EFFECTS**

• 360° laminar water (1)