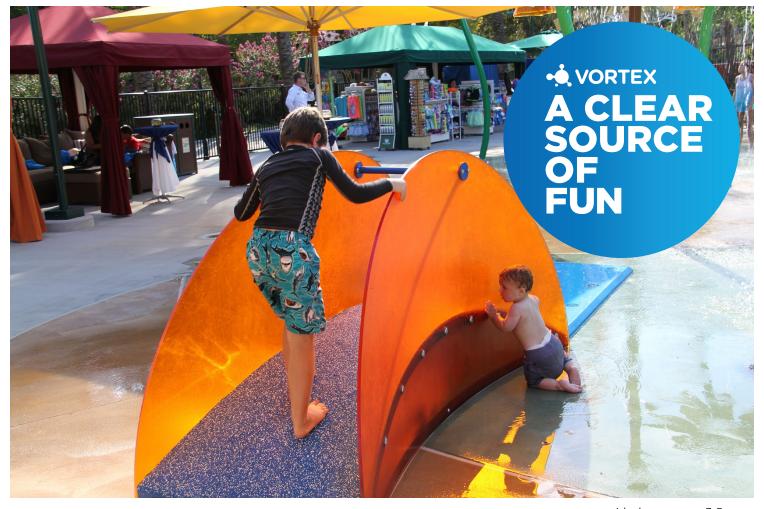

Ideal age group: 3-5 years

# **PRODUCT HIGHLIGHTS**

- Immersive water slide for toddlers
- Provides a visual experience by casting colorful shadows with the Seeflow  $^{\!\scriptscriptstyle\mathsf{TM}}$

Color Choices: Vortex colors