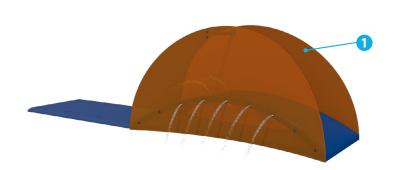

# **PRODUCT HIGHLIGHTS**

- Immersive water slide for toddlers
- Provides a visual experience by casting colorful shadows with the Seeflow  $^{\!\scriptscriptstyle\mathsf{TM}}$

### **SEEFLOW™**

- Impact-resistant polymer
- · Resistant to UV rays and chemicals
- · Colorful reflections are created with the combination of bright colors, water, and sunlight
- Manufactured with up to 40% preconsumer recycled materials
- · Reusable at the end of life