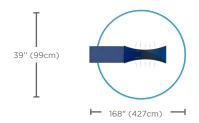

## **Spray Zone**

| H/W/L         | Pressure    |
|---------------|-------------|
| 47/39/168 in  | 5-10 PSI    |
| 119/99/427 cm | 0.3-0.7 BAR |

| Flow     | Smartflow |
|----------|-----------|
| 10 GPM   | -         |
| 37.9 LPM | -         |