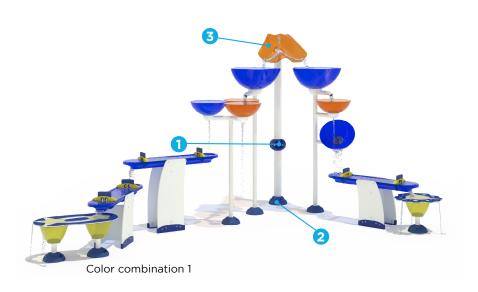

Color choices: 5 color combinations

Color combination 2

Color combination 3

Color combination 4

Color combination 5

# WATER EFFECTS

• Interactive waterfall (1) • Rotational water stream (6) • Water stream (2) • Interactive water dam (6)