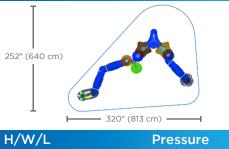

#### Spray Zone

| 103/122/188 in | 10-20 PSI     |
|----------------|---------------|
| 261/309/479 cm | 0.69-1.38 BAR |
|                |               |

| Flow              | Smartflow |
|-------------------|-----------|
| 30-40 GPM         | -         |
| 113.56-151.42 LPM | -         |