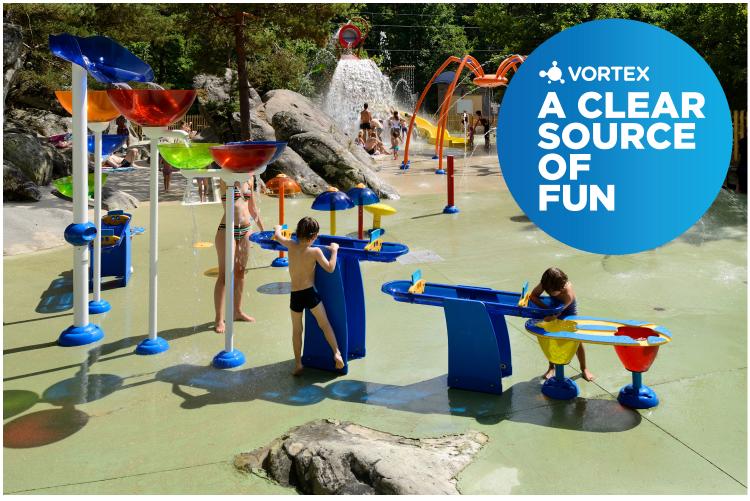

Ideal age group: 2 years and up

# VOR 7041 CASCADES N°3

## **PRODUCT HIGHLIGHTS**

- Encourages collaborative play by allowing many children to be on the same feature
- Offers different game opportunities with the combination of various water effects
- Provides a visual experience by casting colorful shadows with the Seeflow<sup>™</sup>















World leader in aquatic play solutions with over 6,000 installations worldwide vortex-intl.com • info@vortex-intl.com 1.877.586.7839 (free USA/CND) • +1.514.694.3868 (INTERNATIONAL)



#### Spray Zone



| 103/122/188 in | 10-20 PSI     |
|----------------|---------------|
| 261/309/479 cm | 0.69-1.38 BAR |
|                |               |

| Flow              | Smartflow |
|-------------------|-----------|
| 30-40 GPM         | -