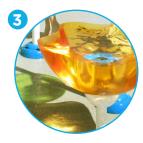

#### **SEEFLOW**<sup>™</sup>

- Impact-resistant polymer
- Resistant to UV rays and chemicals
- Colorful reflections are created with the combination of bright colors, water, and sunlight
- Manufactured with up to 40% preconsumer recycled materials
- Reusable at the end of life