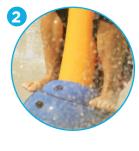

### TURNTEC™

- Easy turning for kids of all ages and abilities
- Lead-free brass for maximum durability - unaffected by heat
- 360° rotation no mechanical stops to break
- Internal spray zone adjust
- Corrosion and chemical resistant