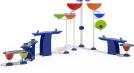

# VOR 7041 CASCADES N°3

## **PRODUCT HIGHLIGHTS**

- Encourages collaborative play by allowing many children to be on the same feature
- Offers different game opportunities with the combination of various water effects
- Provides a visual experience by casting colorful shadows with the Seeflow<sup>™</sup>

Color choices: 5 color combinations

Color combination 2

Color combination 3

Color combination 4

Color combination 5