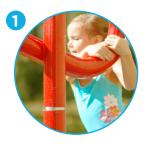

# WATER EFFECTS

• Interactive waterfall (1) • Rotational water stream (6) • Water stream (2) • Interactive water dam (6)