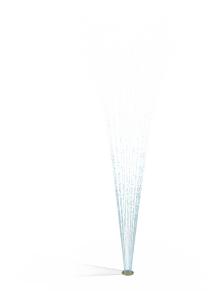

# VOR 0300 GROUND GUSHER

## **PRODUCT HIGHLIGHTS**

- An exciting burst of water from the ground for an immersive play
- Provides engaging experiences and different play opportunities

# **WATER EFFECTS**

• Water stream (36)