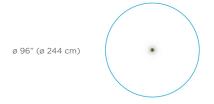

## Spray Zone

| H/W/L      | Pressure      |
|------------|---------------|
| 0/5/5 in   | 5-15 PSI      |
| 0/11/11 cm | 0.34-1.03 BAR |

| Flow             | Smartflow |
|------------------|-----------|
| 12-35 GPM        | -         |
| 45.42-132.40 LPM | -         |