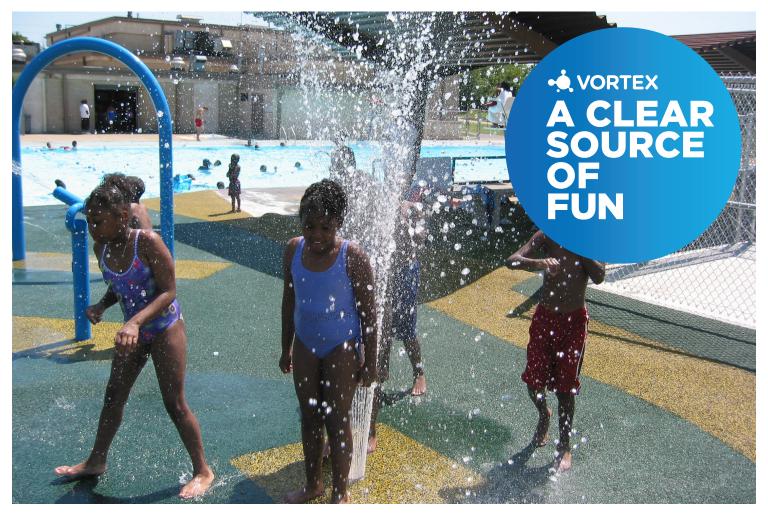

# VOR 0300 GROUND GUSHER

## **PRODUCT HIGHLIGHTS**

- An exciting burst of water from the ground for an immersive play
- Provides engaging experiences and different play opportunities