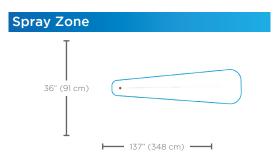

### **PRODUCT HIGHLIGHTS**

- Provides high interactivity with low water consumption
- Offers many play opportunities

| H/W/L    | Pressure    |
|----------|-------------|
| 0/3/3 in | 3-5 PSI     |
| 0/8/8 cm | 0.2-0.3 BAR |

| Flow     | Smartflow |
|----------|-----------|
| 2-4 GPM  | 1-3 GPM   |
| 8-15 LPM | 4-11 LPM  |

Color Choices: Colors as shown