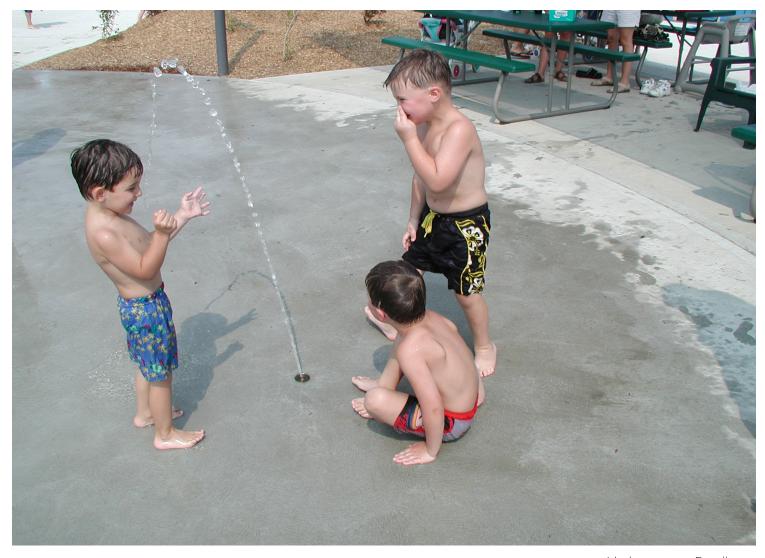

Ideal age group: For all ages

# **VOR 0305 DIRECTIONAL JET N°1**

### **PRODUCT HIGHLIGHTS**

- Provides high interactivity with low water consumption
- Offers many play opportunities

| H/W/L    | Pressure    |
|----------|-------------|
| 0/3/3 in | 3-5 PSI     |
| 0/8/8 cm | 0.2-0.3 BAR |

#### **WATER EFFECTS**

• Jet stream (1)