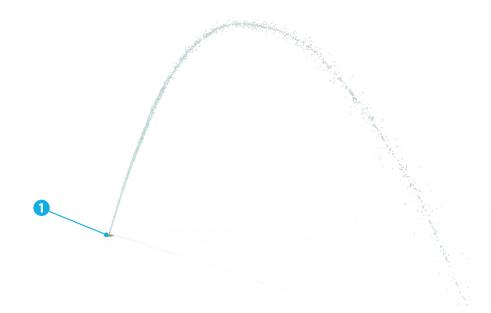

Ideal age group: For all ages

# **VOR 0305 DIRECTIONAL JET N°1**

### **PRODUCT HIGHLIGHTS**

- Provides high interactivity with low water consumption
- Offers many play opportunities







| H/W/L    | Pressure    |
|----------|-------------|
| 0/3/3 in | 3-5 PSI     |
| 0/8/8 cm | 0.2-0.3 BAR |

| Flow     | Smartflow |
|----------|-----------|
| 2-4 GPM  | 1-3 GPM   |
| 8-15 LPM | 4-11 LPM  |

Color Choices: Colors as shown

## **VORTEX EXCLUSIVE TECHNOLOGIES**

This product features the following technologies that are unique to Vortex.



#### LINEFLOW™ NOZZLE

- Precisely orient the stream of water with the internal Brass marble
- Compact design provides better product integration
- Easy to adjust for the most efficient use of water based on your installation
- Made of lead-free brass for maximum

#### **WATER EFFECTS**

• Jet stream (1)