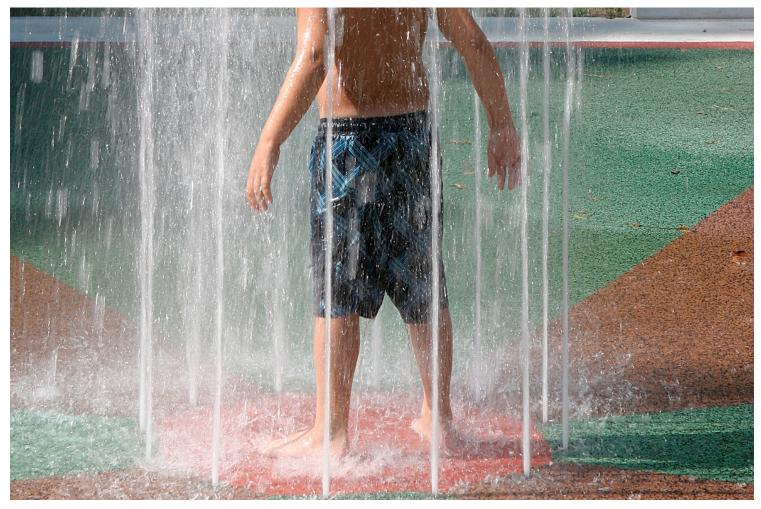

# **VOR 0307 CYLINDER SPRAY**

# **PRODUCT HIGHLIGHTS**

- Creates an immersive play experience by standing in the middle of this play feature
- Offers many play opportunities

## **WATER EFFECTS**

• Ground jet (12)

Revised: 07/10/2017