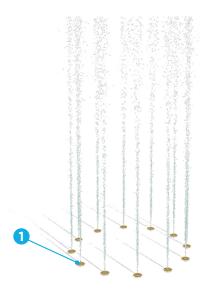

Ideal age group: For all ages

# **VOR 0307 CYLINDER SPRAY**

# **PRODUCT HIGHLIGHTS**

- Creates an immersive play experience by standing in the middle of this play feature
- Offers many play opportunities





#### **Spray Zone**



| H/W/L      | Pressure    |
|------------|-------------|
| 0/38/38 in | 5-10 PSI    |
| 0/96/96 cm | 0.3-0.7 BAR |

| Flow        | Smartflow  |
|-------------|------------|
| 35-50 GPM   | 16-32 GPM  |
| 132-189 LPM | 61-121 LPM |

Color Choices: Colors as shown

### **VORTEX EXCLUSIVE TECHNOLOGIES**

This product features the following technologies that are unique to Vortex.



#### LINEFLOW™ NOZZLE

- Precisely orient the stream of water with the internal Brass marble
- Compact design provides better product integration
- Easy to adjust for the most efficient use of water based on your installation
- · Made of lead-free brass for maximum durability

## **WATER EFFECTS**

• Ground jet (12)

Revised: 07/10/2017