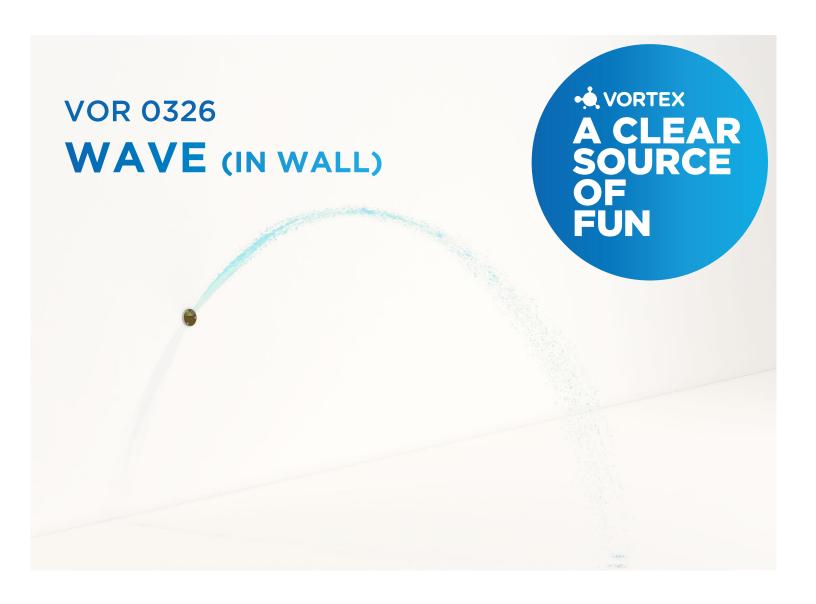

## **PRODUCT HIGHLIGHTS**

- Water wave produces multiple tactile experiences.
- Offers many play opportunities.

## Spray Zone

Color Choices: Color as shown

- 120" (309 cm) **─** 

| H/W/L      | Pressure    |
|------------|-------------|
| 0/5/5 in   | 1-4 PSI     |
| 0/13/13 cm | 0.1-0.3 BAR |

| Flow      | Smartflow |
|-----------|-----------|
| 4-7 GPM   |           |
| 15-26 LPM |           |

## **WATER EFFECTS**

• Laminar (1)