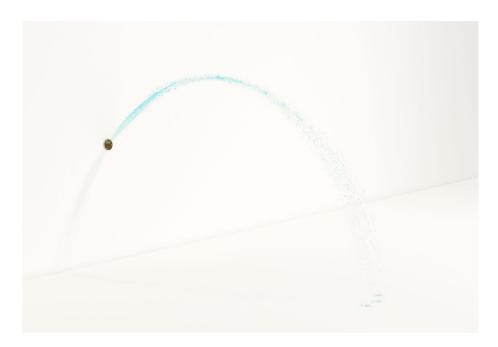

## **PRODUCT HIGHLIGHTS**

- Water wave produces multiple tactile experiences.
- Offers many play opportunities.

## Spray Zone

Color Choices: Color as shown

- 120" (309 cm) **─** 

| H/W/L      | Pressure    |
|------------|-------------|
| 0/5/5 in   | 1-4 PSI     |
| 0/13/13 cm | 0.1-0.3 BAR |

| Flow      | Smartflow |
|-----------|-----------|
| 4-7 GPM   |           |
| 15-26 LPM |           |

## **WATER EFFECTS**

• Laminar (1)