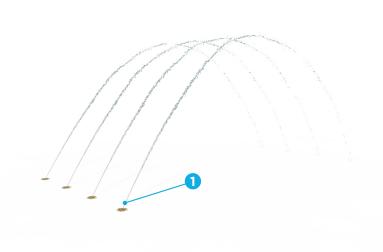

# VOR 0309 WATER TUNNEL N°2

Cross under this Water Tunnel!

# WATER EFFECTS

• Directional water jet (4)