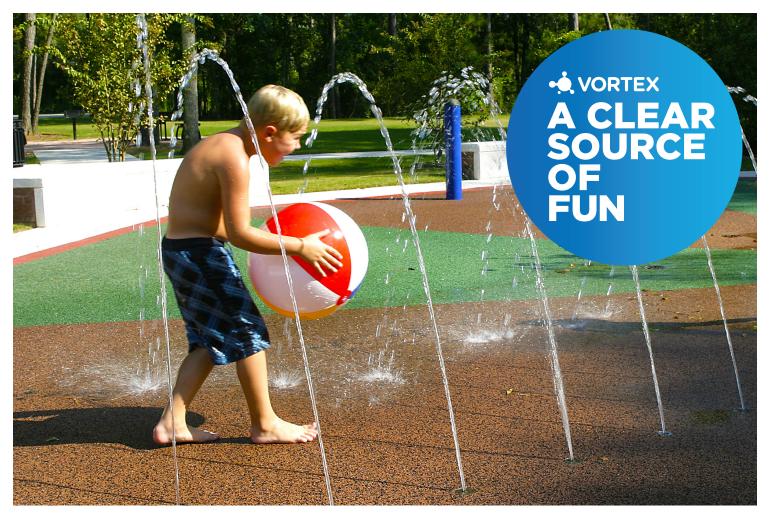

Ideal age group: For all ages

# VOR 0304 WATER TUNNEL N°1

## **PRODUCT HIGHLIGHTS**

- Creates a tunnel water effect where kids can cross under
- Encourages different play opportunities
- Kids will enjoy running their hands and feet through the water

Cross this Water Tunnel without getting wet!

# Spray Zone

| H/W/L      | Pressure      |
|------------|---------------|
| 0/3/120 in | 5-10 PSI      |
| 0/8/305 cm | 0.34-0.69 BAR |

| Flow           | Smartflow |
|----------------|-----------|
| 25-40 GPM      | -         |
| 94.6-151.4 LPM | -         |

Color Choices: Colors as shown

## **WATER EFFECTS**

• Directional water jet (8)