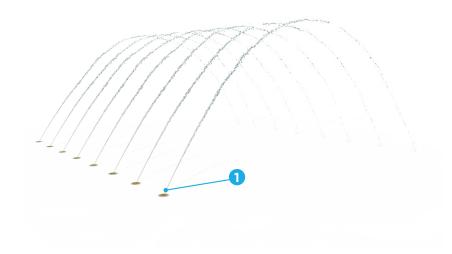

Ideal age group: For all ages

# VOR 0304 WATER TUNNEL N°1



## **PRODUCT HIGHLIGHTS**

- Creates a tunnel water effect where kids can cross under
- Encourages different play opportunities
- Kids will enjoy running their hands and feet through the water



Cross this Water Tunnel without getting wet!

### You may also like ···









 Sailboat N°1 (VOR 7671)





# Spray Zone



| H/W/L      | Pressure      |
|------------|---------------|
| 0/3/120 in | 5-10 PSI      |
| 0/8/305 cm | 0.34-0.69 BAR |

| Flow           | Smartflow |
|----------------|-----------|
| 25-40 GPM      | -         |
| 94.6-151.4 LPM | -         |

Color Choices: Colors as shown

# **VORTEX EXCLUSIVE TECHNOLOGIES**

This product features the following technologies that are unique to Vortex.



### LINEFLOW<sup>MC</sup> NOZZLE

- · Precisely orient the stream of water with the internal Brass marble
- Compact design provides better product integration
- · Easy to adjust for the most efficient use of water based on your installation
- · Made of lead-free brass for maximum durability

## **WATER EFFECTS**

• Directional water jet (8)