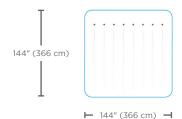

# Spray Zone

| H/W/L      | Pressure      |
|------------|---------------|
| 0/3/120 in | 5-10 PSI      |
| 0/8/305 cm | 0.34-0.69 BAR |

| Flow           | Smartflow |
|----------------|-----------|
| 25-40 GPM      | -         |
| 94.6-151.4 LPM | -         |