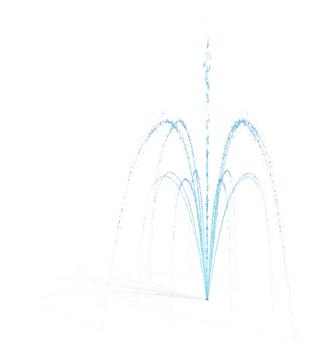

## **PRODUCT HIGHLIGHTS**

- Play and cross through the different layers of water, offer various immersive soaking experience.
- Brings a distinctive visual experience.

## WATER EFFECTS

• Jet stream (13)

REVISED: 26/08/2016