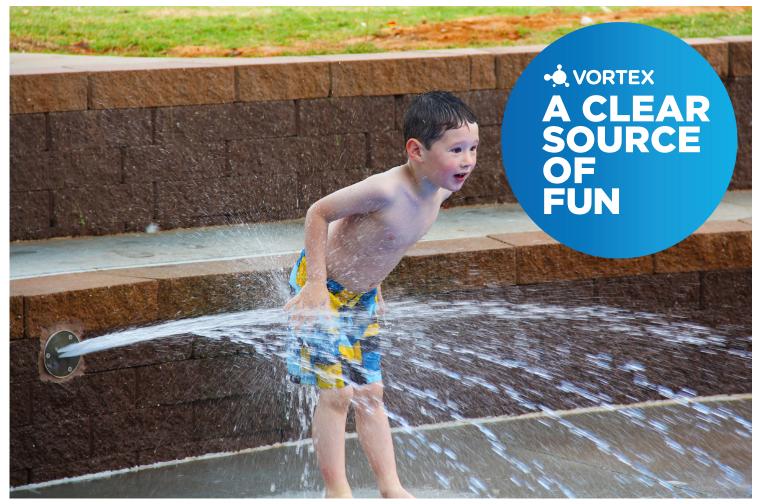

Ideal age group: For all ages

## VOR 0302 WALL SPRAY

## **PRODUCT HIGHLIGHTS**

- Encourage different play opportunities
- Kids will enjoy running their hands and legs through the water

Get sprayed on from this feature!

World leader in aquatic play solutions with over 6,000 installations worldwide vortex-intl.com • info@vortex-intl.com

## Spray Zone

Т

| 48" (122 cm) |                    |
|--------------|--------------------|
|              | ▶ 96 in (243 cm) → |

| H/W/L                  | Pressure                  |
|------------------------|---------------------------|
| 0/5/5 in<br>0/11/11 cm | 5-10 PSI<br>0.34-0.69 BAR |
| Flow                   | Smartflow                 |
| 10-15 GPM              | _                         |

37.9-56.8 LPM

Color choices: Colors as shown

## WATER EFFECTS

• Gentle Stream (13)