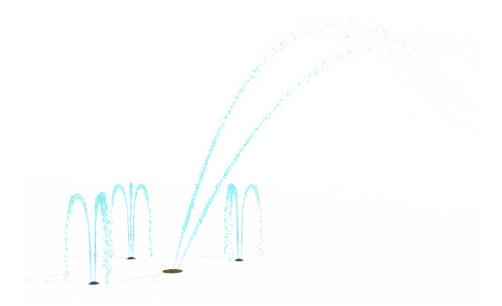

# **PRODUCT HIGHLIGHTS**

- Changing the height and length of the stream with the Podsprays<sup>™</sup>, promote collaboration play.
- Offers many play opportunities.

### **WATER EFFECTS**

Podspray Stream (3)

• Jet stream (2)

### PODSPRAY™ (GROUND)

- Simply step on or press to send water to another feature
- Increase flow to attached features to increase play value - connected features spin faster, spray farther, dance higher
- Combine multiple pods and features to create team play
- · Lead-free brass for maximum durability