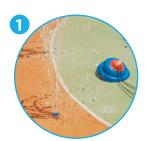

#### PODSPRAY™ (GROUND)

- Simply step on or press to send water to another feature
- Increase flow to attached features to increase play value - connected features spin faster, spray farther, dance higher
- Combine multiple pods and features to create team play
- · Lead-free brass for maximum durability

# **WATER EFFECTS**

Interactive Podspray<sup>™</sup> (7)

• Jet stream (10)