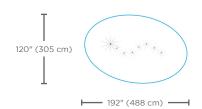

#### **Spray Zone**

| H/W/L        | Pressure      |
|--------------|---------------|
| 1.1/44/93 in | 1-10 PSI      |
| 3/112/236 cm | 0.07-0.69 BAR |

| Flow          | Smartflow |
|---------------|-----------|
| 15-20 GPM     | -         |
| 56.8-75.7 LPM | _         |