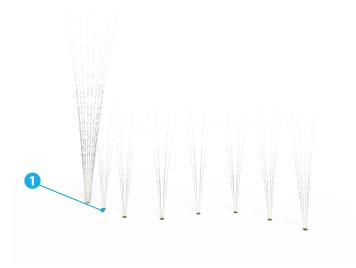

Ideal age group: 4 years and up

# VOR 7640 TEAM SPRAY NŠ1

### **PRODUCT HIGHLIGHTS**

- Exciting burst of water for many play opportunities
- Engage with this feature by increasing water flow with the ground Podsprays™
- Enjoy running through the water jets





# You may also like ··





 Turtle Nš3 (VOR 7219)



Bamboo Nš8 (VOR 7727)







#### **Spray Zone**



| H/W/L        | Pressure      |
|--------------|---------------|
| 1.1/44/93 in | 1-10 PSI      |
| 3/112/236 cm | 0.07-0.69 BAR |

| Flow          | Smartflow |
|---------------|-----------|
| 15-20 GPM     | -         |
| 56.8-75.7 LPM | _         |

Color Choices: Colors as shown

# **VORTEX EXCLUSIVE TECHNOLOGIES**

This product features the following technologies that are unique to Vortex.



#### PODSPRAY™ (GROUND)

- Simply step on or press to send water to another feature
- Increase flow to attached features to increase play value - connected features spin faster, spray farther, dance higher
- Combine multiple pods and features to create team play
- · Lead-free brass for maximum durability

# **WATER EFFECTS**

Interactive Podspray<sup>™</sup> (7)

• Jet s