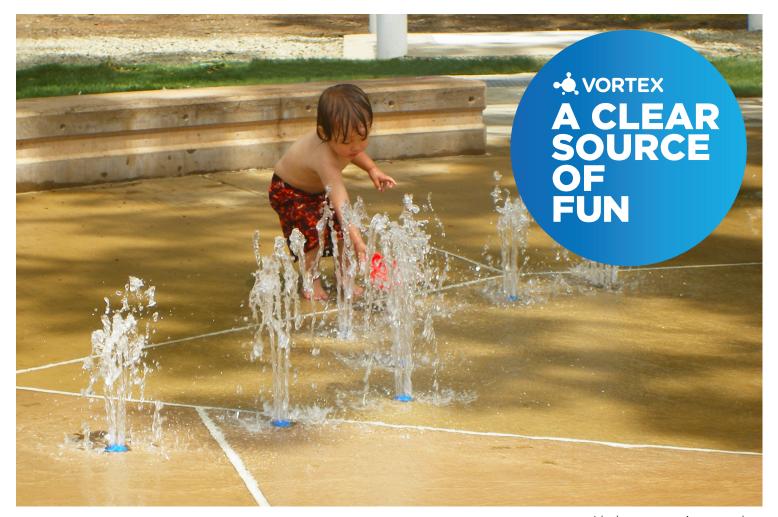

### **PRODUCT HIGHLIGHTS**

- Exciting burst of water for many play opportunities
- Engage with this feature by increasing water flow with the ground Podsprays™
- Enjoy running through the water jets

#### PODSPRAY™ (GROUND)

- Simply step on or press to send water to another feature
- Increase flow to attached features to increase play value - connected features spin faster, spray farther, dance higher
- Combine multiple pods and features to create team play
- · Lead-free brass for maximum durability

# **WATER EFFECTS**

Interactive Podspray<sup>™</sup> (7)

• Jet stream (10)