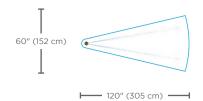

## Spray Zone

| H/W/L                  | Pressure                  |
|------------------------|---------------------------|
| 0/5/5 in<br>0/13/13 cm | 5-10 PSI<br>0.34-0.69 BAR |
| Flow                   | Smartflow                 |