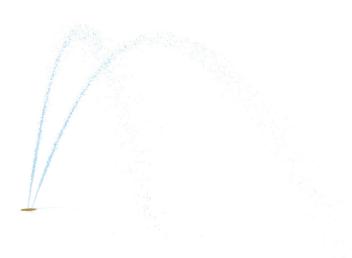

## **PRODUCT HIGHLIGHTS**

You may also like

- Gentle streams encourage imaginative play
- Kids will enjoy running their hands and legs through the water

Enjoy playing with this feature!









• Sea Serpent N°2 (VOR 0525)



World leader in aquatic play solutions with over 6,000 installations worldwide vortex-intl.com • info@vortex-intl.com 1.877.586.7839 (free USA/CND) • +1.514.694.3868 (Intl.)



## Spray Zone



| H/W/L                  | Pressure                  |
|------------------------|---------------------------|
| 0/5/5 in<br>0/13/13 cm | 5-10 PSI<br>0.34-0.69 BAR |
| Flow                   | Smartflow                 |

| 5-10 GPM        | - |
|-----------------|---|
| 18.93-37.85 LPM | - |

Color Choices: Colors as shown

## WATER EFFECTS

• Water stream (2)