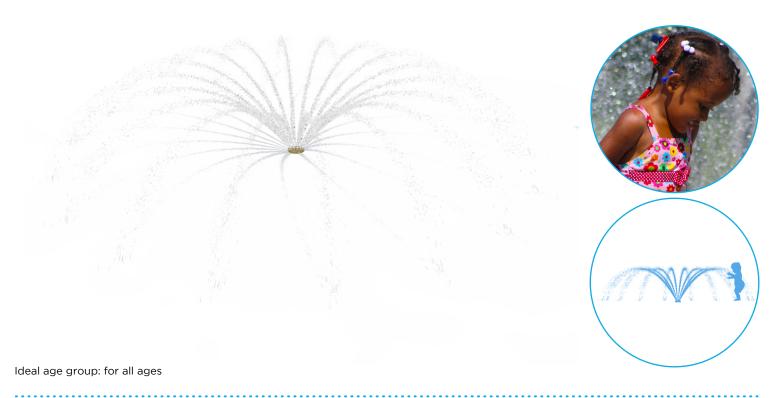

## **PRODUCT HIGHLIGHTS**

- Encourage imaginative play with it multiple gentle streams
- Kids will enjoy running their hands and legs through the water

## Spray Zone

ø 132" (ø 335 cm)

Color Choices: Colors as shown

| H/W/L      | Pressure      |
|------------|---------------|
| 0/4/4 in   | 5-15 PSI      |
| 0/12/12 cm | 0.34-1.03 BAR |

| Flow          | Smartflow |
|---------------|-----------|
| 10-20 GPM     | -         |
| 37.9-75.7 LPM | -         |

## **WATER EFFECTS**

• Gentle streams (18)