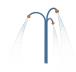

# VOR 7518 **SIDE WINDER**

## **PRODUCT HIGHLIGHTS**

- Encourage imaginative play with it multiple gentle streams
- Kids will enjoy running their hands and legs through the water

## Spray Zone

ø 132" (ø 335 cm)

Color Choices: Colors as shown

| H/W/L      | Pressure      |
|------------|---------------|
| 0/4/4 in   | 5-15 PSI      |
| 0/12/12 cm | 0.34-1.03 BAR |

| Flow          | Smartflow |
|---------------|-----------|
| 10-20 GPM     | -         |
| 37.9-75.7 LPM | -         |

## **WATER EFFECTS**

• Gentle streams (18)