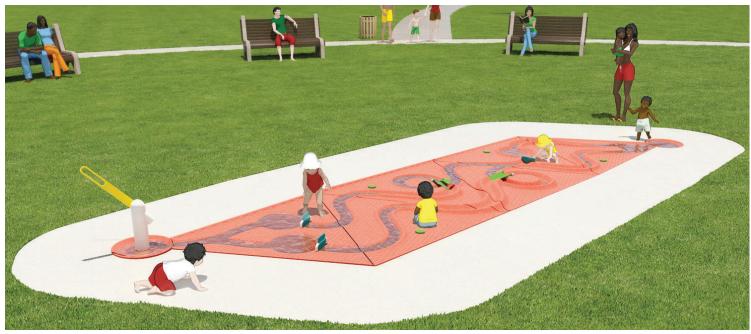

# VOR 7121 WATER JOURNEY™ **RACE**

Ideal age group: for all ages

### **PRODUCT HIGHLIGHTS**

- Race and compete with loose floating objects on two channel tracks
- Manipulate and coordinate the different interactive features for added play value
- Challenging races stimulate imagination and interactive social skills
- Made of glass fiber reinforced concrete (GFRC) for durability and sustainable play
- This product can also be configured with the rest of the Water Journey<sup>™</sup> collection for more play opportunities