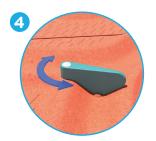

#### SLUICE (1)

- To steer the water flow and change its course
- Resistant and durable polyurethane