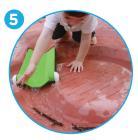

#### **PUMP (1)**

- To release the water into the Water Journey<sup>™</sup> system
- Each pumping action releases a small amount of water and with persistent pumping the amount of water increases to a breaking point.
- Powder coated stainless steel
- Can be a point of connection to other Water Journeys™