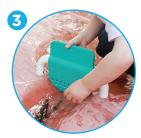

#### **STRAINER (2)**

- Control and transform the water flow
- Resistant and durable polyurethane