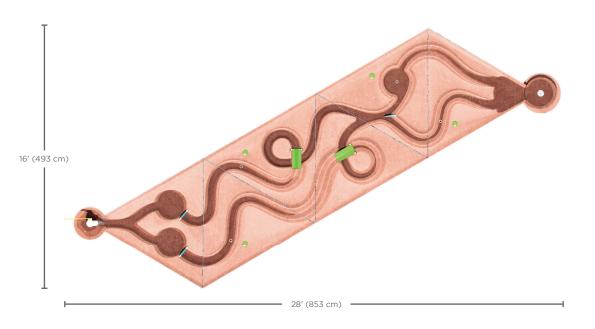

## W/L

336/194 in 853/493 cm

#### Flow

Pump: 7-8 GPM 27-30 LPM

Race: 0-4 GPM 0-15 LPM

Color Choices: Red

# **INTERACTIVE FEATURES**

This Water Journey<sup>™</sup> features the following technologies that are unique to Vortex.