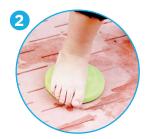

#### FOOT ACCELERATOR (4)

- Press to inject more water into the channel to increase flow or from the basin to create a vortex
- Made of stainless steel and lead-free brass