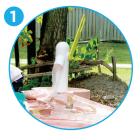

#### **PUMP (1)**

- To release the water into the Water Journey<sup>™</sup> system
- Each pumping action releases a small amount of water and with persistent pumping the amount of water increases to a breaking point.
- Powder coated stainless steel
- Can be a point of connection to other Water Journeys™