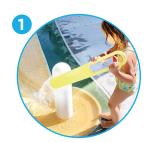

#### PUMP (1)

- To release the water into the Water Journey™ system
- Each pumping action releases a small amount of water and with persistent pumping the amount of water increases to a breaking point
- Powder coated stainless steel
- Can be a point of connection to other Water Journeys™