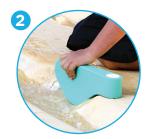

#### STRAINER (3)

- Control and transform the water flow
- Resistant and durable polyurethane