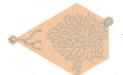

# VOR 7120 WATER JOURNEY™ LABYRINTH

Ideal age group: for all ages

#### W/L

336/194 in 853/493 cm

#### Flow

Pump: 7-8 GPM 27-30 LPM

Labyrinth: 0 GPM 0 LPM

Color Choices: Yellow