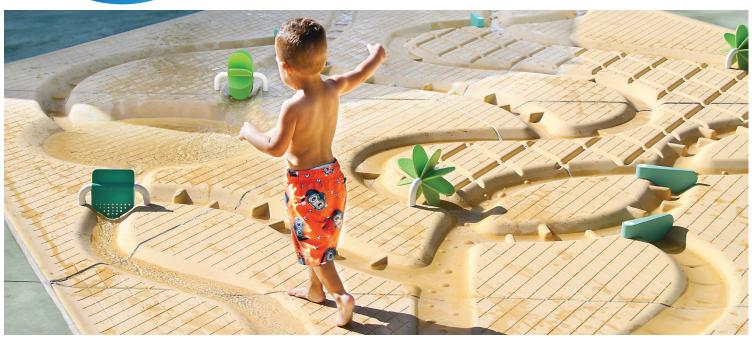

# VOR 7120 WATER JOURNEY™ LABYRINTH

Ideal age group: for all ages

# **PRODUCT HIGHLIGHTS**

- Creeks, flood plains, cascades, turbulences and ripples create life-like water streams that encourage different types of games with loose objects
- Stimulates the cause and effect thought process by manipulating and coordinating the many game features
- Made of glass fiber reinforced colored concrete (GFRC) for durability and sustainable play
- This product can also be configured with the rest of the Water Journey<sup>™</sup> collection for more play opportunities

# INTERACTIVE FEATURES

This Water Journey features the following technologies that are unique to Vortex.

#### PUMP (1)

- To release the water into the Water Journey™ system
- Each pumping action releases a small amount of water and with persistent pumping the amount of water increases to a breaking point
- Powder coated stainless steel
- Can be a point of connection to other Water Journeys™

### SLUICE (7)

- To steer the water flow and change its
- Resistant and durable polyurethane

#### STRAINER (3)

- Control and transform the water flow
- Resistant and durable polyurethane

# WATERMILL (3)

- Propelled by the water, its rotational movement renders the speed of the
- Manipulate to speed up or interrupt the water flow
- Resistant and durable polyurethane

## **DRAIN BASIN (1)**

- Can be a point of connection to other Water Journeys  $^{\text{TM}}$
- Painted stainless steel and glass fiber reinforced colored concrete basin