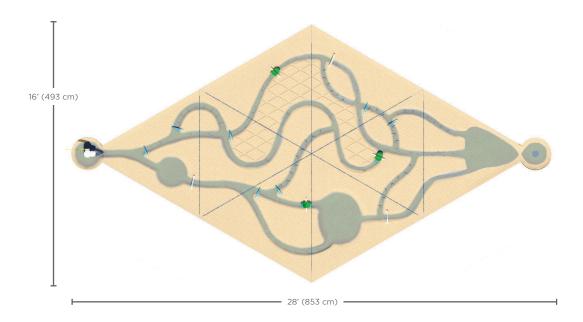

# VOR 7120 WATER JOURNEY™ LABYRINTH

Ideal age group: for all ages

# **PRODUCT HIGHLIGHTS**

- Creeks, flood plains, cascades, turbulences and ripples create life-like water streams that encourage different types of games with loose objects
- Stimulates the cause and effect thought process by manipulating and coordinating the many game features
- Made of glass fiber reinforced colored concrete (GFRC) for durability and sustainable play
- This product can also be configured with the rest of the Water Journey<sup>™</sup> collection for more play opportunities

#### W/L

336/194 in 853/493 cm

#### Flow

Pump: 7-8 GPM 27-30 LPM

Labyrinth: 0 GPM 0 LPM

Color Choices: Yellow