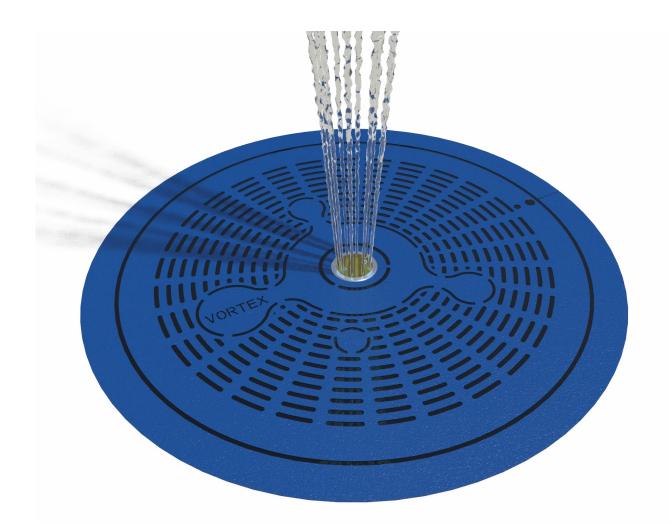

# **PLAYSAFE™ DRAIN SPRAY AND PLAY N°1**

#### **PRODUCT HIGHLIGHTS**

- · Primary filter of debris
- Safe for small toes and skid resistant
- Stainless steel construction and high flow rate capacity
- Integrates a geyser water effect from the ground for an immersive play
- Kids will enjoy running their hands and feet through the water

## **WATER EFFECTS**

• Geyser (1)