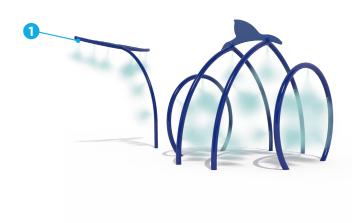

# **VOR 0522 WHALE**

### **PRODUCT HIGHLIGHTS**

- Cross through the misty water effect for an instant soak
- Strong theme encouraging different types of game playing