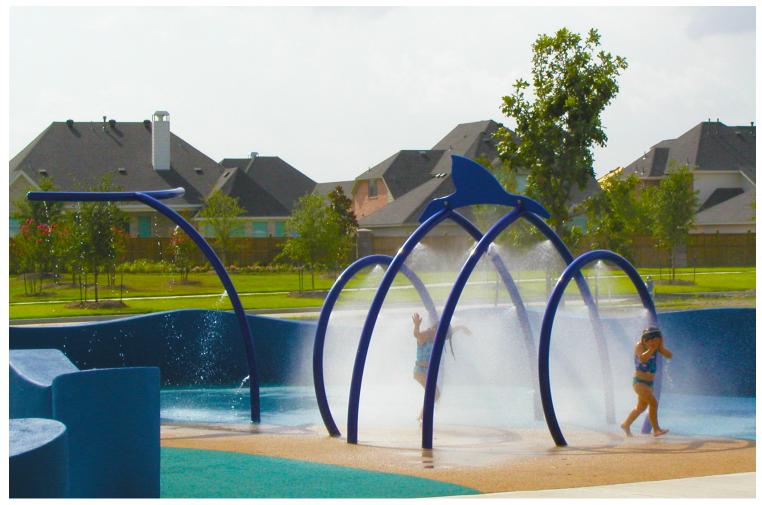

# **VOR 0522 WHALE**

### **PRODUCT HIGHLIGHTS**

- Cross through the misty water effect for an instant soak
- Strong theme encouraging different types of game playing

## **Spray Zone**

| H/W/L          | Pressure    |
|----------------|-------------|
| 100/111/225 in | 10-25 PSI   |
| 255/283/571 cm | 0.7-1.7 BAR |

| Flow                    | Smartflow |
|-------------------------|-----------|
| 31-62 GPM               | =         |
| 117-234 LPM             | -         |
| Color choices: Colors a | as shown  |

#### **WATER EFFECTS**

• Mist jet (31)

Revised: 08/14/2017