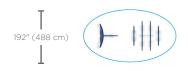

## **Spray Zone**

| H/W/L          | Pressure    |
|----------------|-------------|
| 100/111/225 in | 10-25 PSI   |
| 255/283/571 cm | 0.7-1.7 BAR |

| Flow                    | Smartflow |
|-------------------------|-----------|
| 31-62 GPM               | =         |
| 117-234 LPM             | -         |
| Color choices: Colors a | as shown  |